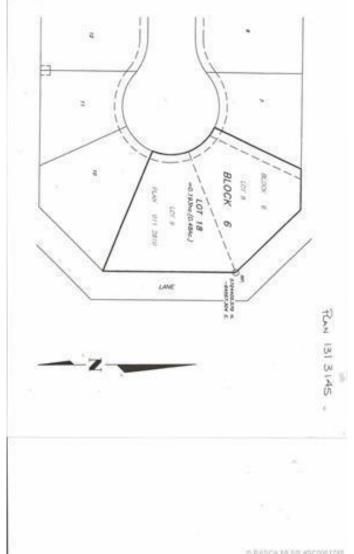

# \$146,000

0 Bedroom, 0.00 Bathroom, Land on 0.48 Acres

Hanna, Hanna, Alberta

Build your dream home! A large lot which is .48 acres with a beautiful view of the golf course. The seller will divide lot into 2 lots and sell 1 for \$74,000.00. Lot plan and Real Property Report available to view. "Information is believed to be accurate but not warranted to be so".

# **Community Information**

Address 109 Wilkins Place Crescent

Subdivision Hanna City Hanna

County Special Area 2

Province Alberta
Postal Code T0J 1P0

#### **Exterior**

Lot Description Standard Shaped Lot, Near Golf Course