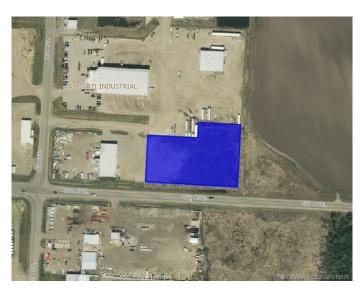

# \$676,000 - 9655 132 Avenue, Grande Prairie

MLS® #GP215576

#### \$676,000

0 Bedroom, 0.00 Bathroom, Land on 2.08 Acres

Albinati Industrial., Grande Prairie, Alberta

Industrial land with frontage onto 132 Ave with great traffic counts and exposure which is sure to promote any business. This lot is 2.08 acres within the City of Grande Prairie and has ideal soil for future construction. Get your business noticed, call your Commercial Realtor© today for more information.

# **Community Information**

| Address     | 9655 132 Avenue      |
|-------------|----------------------|
| Subdivision | Albinati Industrial. |
| City        | Grande Prairie       |
| County      | Grande Prairie       |
| Province    | Alberta              |
| Postal Code | T8V 7N9              |
|             |                      |