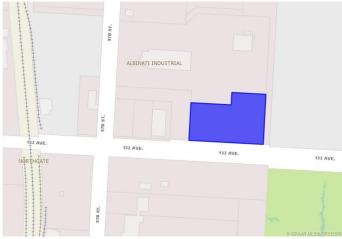

# \$676,000 - 9655 132 Avenue, Grande Prairie

MLS® #GP215576

#### \$676,000

0 Bedroom, 0.00 Bathroom, Land on 2.08 Acres

Albinati Industrial., Grande Prairie, Alberta

Industrial land with frontage onto 132 Ave with great traffic counts and exposure which is sure to promote any business. This lot is 2.08 acres within the City of Grande Prairie and has ideal soil for future construction. Get your business noticed, call your Commercial Realtor© today for more information.

# **Community Information**

| Address     | 9655 132 Avenue      |
|-------------|----------------------|
| Subdivision | Albinati Industrial. |
| City        | Grande Prairie       |
| County      | Grande Prairie       |
| Province    | Alberta              |
| Postal Code | T8V 7N9              |
|             |                      |