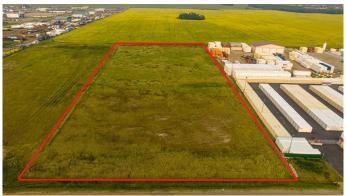

#### \$1,050,750

0 Bedroom, 0.00 Bathroom, Land on 4.67 Acres

Albinati Industrial., Grande Prairie, Alberta

Incredible Industrial lot which is well situated on 97 Street in the Albinati Industrial Park on the North end of Grande Prairie. This lot has great natural slop with ideal soil for construction, a rare find in the Grande Prairie area. All major services are in the area. Call your Commercial Realtor© today for more information.