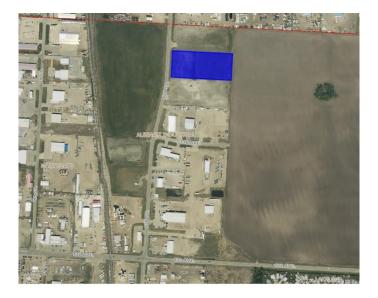

#### **Community Information**

Address 13825 97 Street
Subdivision Albinati Industrial.
City Grande Prairie
County Grande Prairie

Province Alberta
Postal Code T8V 5B7