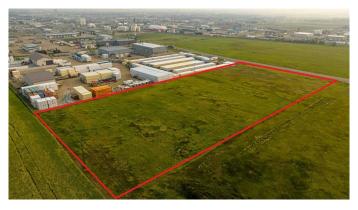

#### \$1,050,750

0 Bedroom, 0.00 Bathroom, Land on 4.67 Acres

Albinati Industrial., Grande Prairie, Alberta

Incredible Industrial lot which is well situated on 97 Street in the Albinati Industrial Park on the North end of Grande Prairie. This lot has great natural slop with ideal soil for construction, a rare find in the Grande Prairie area. All major services are in the area. Call your Commercial Realtor© today for more information.