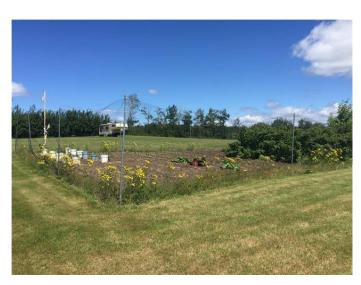

#### \$85,000

0 Bedroom, 0.00 Bathroom, Land on 4.99 Acres

NONE, Plamondon, Alberta

PRICE REDUCED AND READY TO MOVE!.... this parcel is ready for your RV set up or future build.

With power already on the property you just need to reconnect the meter and you can start enjoying the privacy this lot has to offer. The entire parcel has well established grass, junior shrubs and bushed and is bordered on the north side with mature poplar trees and a garden plot is already established.

Conveniently located between Plamondon and Lac La Biche and just a 10 minute drive to the nearest and newest boat launch on Lac La Biche Lake.