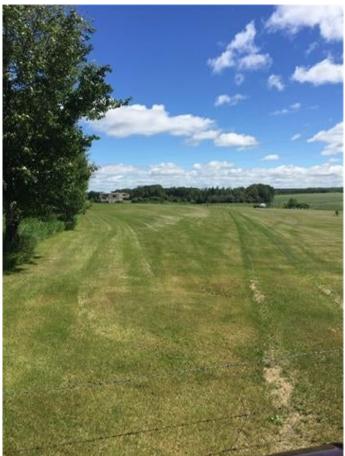

#### \$85,000

0 Bedroom, 0.00 Bathroom, Land on 4.99 Acres

NONE, Plamondon, Alberta

PRICE REDUCED AND READY TO MOVE!.... this parcel is ready for your RV set up or future build.

With power already on the property you just need to reconnect the meter and you can start enjoying the privacy this lot has to offer. The entire parcel has well established grass, junior shrubs and bushed and is bordered on the north side with mature poplar trees and a garden plot is already established.

Conveniently located between Plamondon and Lac La Biche and just a 10 minute drive to the nearest and newest boat launch on Lac La Biche Lake.