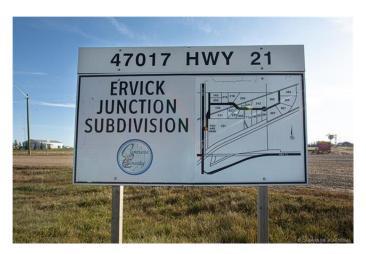

# \$98,000 - 25, 47017 Highway 21, Rural Camrose County

MLS® #CA0180946

#### \$98,000

0 Bedroom, 0.00 Bathroom, Commercial on 4.47 Acres

Ervick Industrial, Rural Camrose County, Alberta

4.47 Acres of Industrial Land just West of Camrose within the Ervick Industrial Subdivision. The Ervick Rural Industrial Subdivision is strategically located with "affordable― rural industrial lots within:-1 hour to the City of Edmonton-45 minutes to the Edmonton International Airport-40 minutes to the Nisku Industrial Park-5 minutes to the City of Camrose (steel pipe mill, pipe coating plants, agricultural service industries)

## **Community Information**

Address 25, 47017 Highway 21

Subdivision Ervick Industrial

City Rural Camrose County

County Camrose County

Province Alberta
Postal Code T4V 2M9