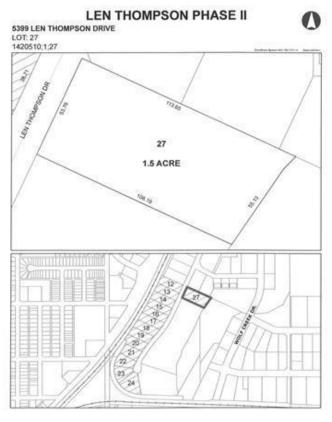

# \$337,500 - 5399 Len Thompson Drive, Lacombe

MLS® #CA0131985

### \$337,500

0 Bedroom, 0.00 Bathroom, Commercial on 1.50 Acres

Wolf Creek Industrial Park, Lacombe, Alberta

Len Thompson Industrial Park. New 15 acre industrial park strategically located in the heart of Lacombe's industrial area and will soon be home to Lacombe's new Public Works shop and yard site. Features highway exposure, access and visibility. Conveniently located next to major regional highways. Lots are zoned light industrial which provides for a large variety of permitted and discretionary uses. Subdivision is paved, shovel ready with street lights and services to lot. Currently lots are 1 to 1.5 acres in size but if you need to amalgamate 1 or more lots to make your business plan work that is easy to do. Come take a look at the City of Lacombe and its newest industrial subdivision where your business needs will be met and thrive for years to come. Note the City is also willing to look at selling a separate 7 to 10 acre parcel.

## **Community Information**

Address 5399 Len Thompson Drive

Wolf Creek Industrial Park Subdivision

City Lacombe County Lacombe Province Alberta

Postal Code T4L 2H3