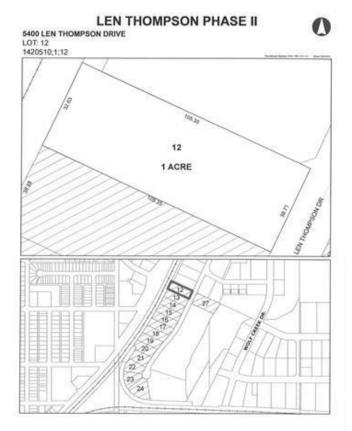

# \$225,000 - 5400 Len Thompson Drive, Lacombe

MLS® #CA0131984

#### \$225,000

0 Bedroom, 0.00 Bathroom, Commercial on 1.00 Acres

Wolf Creek Industrial Park, Lacombe, Alberta

Len Thompson Industrial Park. New 15 acre industrial park strategically located in the heart of Lacombe's industrial area and will soon be home to Lacombe's new Public Works shop and yard site. Features highway exposure, access and visibility. Conveniently located next to major regional highways. Lots are zoned light industrial which provides for a large variety of permitted and discretionary uses. Subdivision is paved, shovel ready with street lights and services to lot. Currently lots are 1 to 1.5 acres in size but if you need to amalgamate 1 or more lots to make your business plan work that is easy to do. Come take a look at the City of Lacombe and its newest industrial subdivision where your business needs will be met and thrive for years to come. Note the City is also willing to look at selling a separate 7 to 10 acre parcel.

### **Community Information**

Address

5400 Len Thompson Drive

| Subdivision | Wolf Creek Industrial Park |
|-------------|----------------------------|
| City        | Lacombe                    |
| County      | Lacombe                    |
| Province    | Alberta                    |
| Postal Code | T4L 2H3                    |