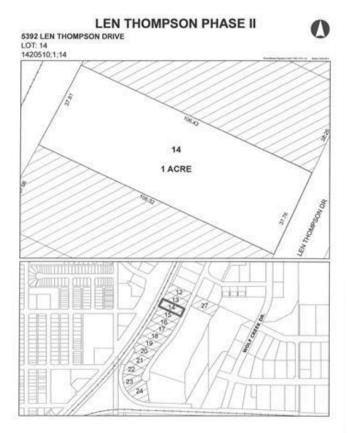

# \$225,000 - 5392 Len Thompson Drive, Lacombe

MLS® #CA0131982

#### \$225,000

0 Bedroom, 0.00 Bathroom, Commercial on 1.00 Acres

Wolf Creek Industrial Park, Lacombe, Alberta

Len Thompson Industrial Park. New 15 acre industrial park strategically located in the heart of Lacombe's industrial area and will soon be home to Lacombe's new Public Works shop and yard site. Features highway exposure, access and visibility. Conveniently located next to major regional highways. Lots are zoned light industrial which provides for a large variety of permitted and discretionary uses. Subdivision is paved, shovel ready with street lights and services to lot. Currently lots are 1 to 1.5 acres in size but if you need to amalgamate 1 or more lots to make your business plan work that is easy to do. Come take a look at the City of Lacombe and its newest industrial subdivision where your business needs will be met and thrive for years to come. Note the City is also willing to look at selling a separate 7 to 10 acre parcel.

#### **Community Information**

Address

5392 Len Thompson Drive

| Subdivision | Wolf Creek Industrial Park |
|-------------|----------------------------|
| City        | Lacombe                    |
| County      | Lacombe                    |
| Province    | Alberta                    |
| Postal Code | T4L 2H3                    |