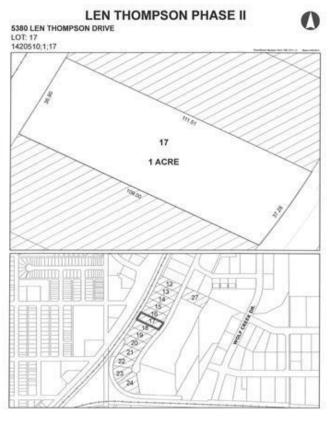

# \$225,000 - 5380 Len Thompson Drive, Lacombe

MLS® #CA0131979

### \$225,000

0 Bedroom, 0.00 Bathroom, Commercial on 1.00 Acres

Wolf Creek Industrial Park, Lacombe, Alberta

Len Thompson Industrial Park. New 15 acre industrial park strategically located in the heart of Lacombe's industrial area and will soon be home to Lacombe's new Public Works shop and yard site. Features highway exposure, access and visibility. Conveniently located next to major regional highways. Lots are zoned light industrial which provides for a large variety of permitted and discretionary uses. Subdivision is paved, shovel ready with street lights and services to lot. Currently lots are 1 to 1.5 acres in size but if you need to amalgamate 1 or more lots to make your business plan work that is easy to do. Come take a look at the City of Lacombe and its newest industrial subdivision where your business needs will be met and thrive for years to come. Note the City is also willing to look at selling a separate 7 to 10 acre parcel.

## **Community Information**

Address 5380 Len Thompson Drive

Subdivision Wolf Creek Industrial Park

City Lacombe
County Lacombe
Province Alberta

Postal Code T4L 2H3

### **Additional Information**

Date Listed April 3rd, 2018

Days on Market 2704

Zoning I1