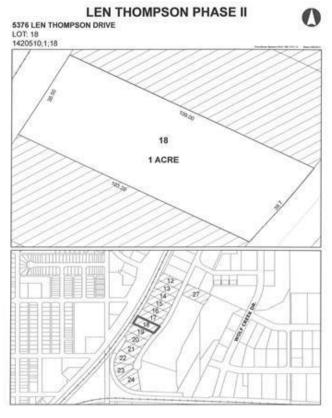

### \$225,000

0 Bedroom, 0.00 Bathroom, Commercial on 1.00 Acres

Wolf Creek Industrial Park, Lacombe, Alberta

Len Thompson Industrial Park. New 15 acre industrial park strategically located in the heart of Lacombe's industrial area and will soon be home to Lacombe's new Public Works shop and yard site. Features highway exposure, access and visibility. Conveniently located next to major regional highways. Lots are zoned light industrial which provides for a large variety of permitted and discretionary uses. Subdivision is paved, shovel ready with street lights and services to lot. Currently lots are 1 to 1.5 acres in size but if you need to amalgamate 1 or more lots to make your business plan work that is easy to do. Come take a look at the City of Lacombe and its newest industrial subdivision where your business needs will be met and thrive for years to come. Note the City is also willing to look at selling a separate 7 to 10 acre parcel.

# **Community Information**

Address 5376 Len Thompson Drive

Subdivision Wolf Creek Industrial Park

City Lacombe
County Lacombe
Province Alberta

Postal Code T4L 2H3

### **Additional Information**

Date Listed April 3rd, 2018

Days on Market 2704

Zoning I1