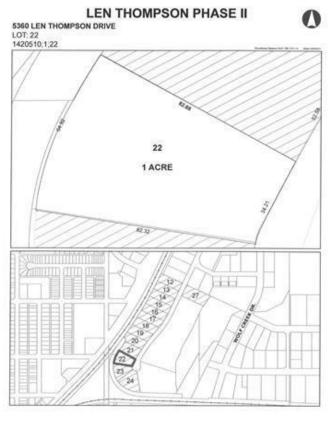

### \$225,000

0 Bedroom, 0.00 Bathroom, Commercial on 1.00 Acres

Wolf Creek Industrial Park, Lacombe, Alberta

Len Thompson Industrial Park. New 15 acre industrial park strategically located in the heart of Lacombe's industrial area and will soon be home to Lacombe's new Public Works shop and yard site. Features highway exposure, access and visibility. Conveniently located next to major regional highways. Lots are zoned light industrial which provides for a large variety of permitted and discretionary uses. Subdivision is paved, shovel ready with street lights and services to lot. Currently lots are 1 to 1.5 acres in size but if you need to amalgamate 1 or more lots to make your business plan work that is easy to do. Come take a look at the City of Lacombe and its newest industrial subdivision where your business needs will be met and thrive for years to come. Note the City is also willing to look at selling a separate 7 to 10 acre parcel.

# **Community Information**

Address 5360 Len Thompson Drive

Subdivision Wolf Creek Industrial Park

City Lacombe
County Lacombe
Province Alberta

Postal Code T4L 2H3