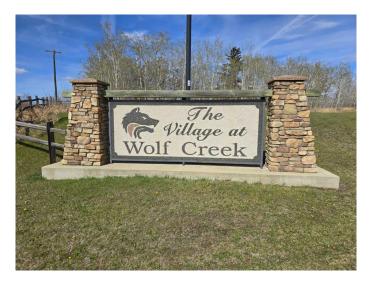

### \$112,000

0 Bedroom, 0.00 Bathroom, Land on 0.40 Acres

Wolf Creek Village, Rural Ponoka County, Alberta

Wolf Creek - One of Canada's great golf courses. The value of this lot is undeniable. The location is ideal - country living with easy access to pavement (QEII and Hwy 2A). Only minutes away from all that the City of Lacombe and Town of Ponoka offer with regards to shopping, schools, and other activities. Wolf Creek residents commute easily to Red Deer, Edmonton, Calgary, and beyond. Snowbirds? Semi-Retired? Work related travel? Edmonton International Airport is an easy 45 minute drive. Compare the cost of a small city lot in your community to this bargain. One could take the money saved on this perfectly located lot and begin construction on the perfect home. Do you want to build your next home on an costly and cramped city lot or are you looking for something better? Wolf Creek is well manicured during the golf season and, rest assured, Mother Nature takes care of your beautiful surroundings and provides you with peaceful country view all year round. What a terrific time and place to build.

## **Community Information**

Address 406 Sand Hills Drive Subdivision Wolf Creek Village

City Rural Ponoka County

County Ponoka County

Province Alberta
Postal Code T4J 0B3