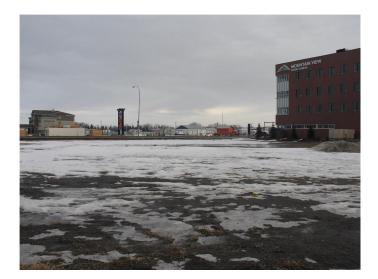

#### \$795,000

0 Bedroom, 0.00 Bathroom, Land on 0.88 Acres

NONE, Olds, Alberta

.88 acres of Bare land ready for a Development This land is a adjacent to Mountain View Credit Union administration branch along Highway #27. A major grocery store is just steps away and major Box store development is across the highway. Services including Fiber Optic net work to the property line. The adjacent parcel to the west is also listed on MLS. Are you a developer looking for a progressive community to build a strip mall or office building then look no further than the progressive community of Olds Alberta.