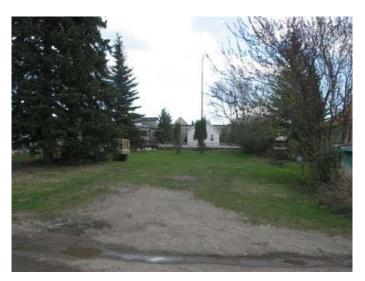

#### \$110,000

0 Bedroom, 0.00 Bathroom, Land on 0.16 Acres

N/A, Edson, Alberta

7,000 sq. ft. vacant commercial lot on Highway 16 Westbound. This property would offer excellent highway exposure. With back alley access you can have parking at the rear of the property. Local improvement charge is \$553.48 and goes to 2034.

#### Exterior

| Exterior Features | Dog Run                                                          |
|-------------------|------------------------------------------------------------------|
| Lot Description   | Back Lane, City Lot, Lawn, Landscaped, Rectangular Lot, Cleared, |
|                   | Standard Shaped Lot                                              |