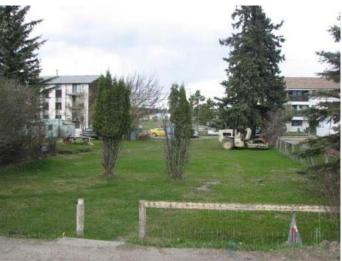

#### \$110,000

0 Bedroom, 0.00 Bathroom, Land on 0.16 Acres

N/A, Edson, Alberta

7,000 sq. ft. vacant commercial lot on Highway 16 Westbound. This property would offer excellent highway exposure. With back alley access you can have parking at the rear of the property. Local improvement charge is \$553.48 and goes to 2034.

#### Exterior

| Exterior Features | Dog Run                                                          |
|-------------------|------------------------------------------------------------------|
| Lot Description   | Back Lane, City Lot, Lawn, Landscaped, Rectangular Lot, Cleared, |
|                   | Standard Shaped Lot                                              |