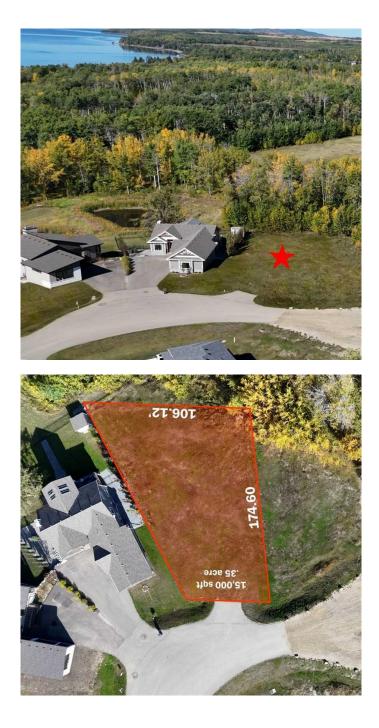

#### \$245,000

0 Bedroom, 0.00 Bathroom, Land on 0.35 Acres

The Slopes, Rural Lacombe County, Alberta

\*\*\* LAST SINGLE FAMILY LOT IN PHASE 1 \*\*\* ELEVATED LIVING in the unparalleled community of The Slopes of Sylvan Lake where nature meets your vision of luxury. Build the home of your dreams on this stunning .30 acre, southwest facing lot available in Phase 1. This sun drenched 15,000 square foot walkout lot is cleared and ready with services right to the property line. Looking out over serene ponds and a large wooded area with mature poplar and aspens, this lot is perfectly situated for a walkout basement to fully maximize your enjoyment of the peaceful, natural surroundings. No need for septic tanks or water wells; this community is connected to the Sylvan Lake Regional Wastewater Line and features an on-site state-of-the-art water treatment facility. The Slopes offers over 25 acres of shared open space with its unique conservation design of trails, amenity area and large space between neighbors and is only a very short walk to access the beautiful shores of Sylvan Lake. Architectural guidelines in this exclusive neighborhood will ensure that your investment is protected and that all homes are constructed with the highest level of quality and design. It's time to start planning your dream home - surrounded by the beauty of The Slopes of Sylvan Lake. The Slopes is adjacent to the Summer Village of Birchcliff on Range Road 14 and is just a short walk to the water's edge. Located a short 5 minute drive from the Town of Sylvan Lake and 20 mins from Red Deer, enjoy acreage living