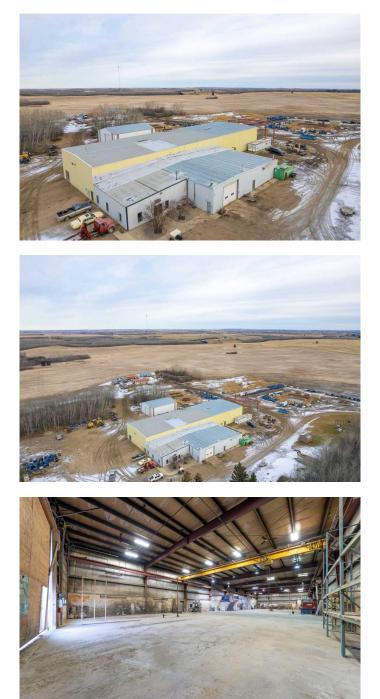

#### \$1,650,000

0 Bedroom, 0.00 Bathroom, Commercial on 0.00 Acres

NONE, Neilburg, Saskatchewan

The Ultimate Powerhouse Property Awaits! Just 22km south of Lashburn along Township Road 462, this industrial marvel is your ticket to unmatched opportunity. Boasting a massive 16,904 sq ft shop on over 9 meticulously maintained acres, this property offers everything you need to drive your businessâ€"or passion projectâ€"forward. With paved access, an impressive 5-ton crane, towering 18-foot doors, and robust concrete floors, this space is primed for manufacturing, a trucking hub, or even the ultimate "big man cave.― Inside, you'll find well-equipped offices, a parts room, change rooms, and every feature you need to streamline operations. But that's not allâ€"there's a separate 60x44 sq ft building, ideal for storage or expansion. The fully prepped yard site is designed to accommodate large vehicle parking with ease, making it a perfect fit for heavy-duty needs. Looking for even more? Three neighboring homes, each on separate titles, are negotiable additions to this propertyâ€"ideal for employee housing or investment. This is a one-of-a-kind opportunity to own a versatile space with endless potential. Don't miss your chance to make this powerhouse property your own!