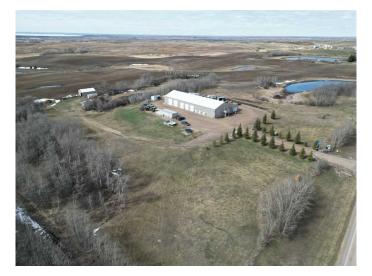

For those who work from home, three dedicated office spaces provide the perfect setting to pursue your professional ambitions. Luxuriate in the spa-like ensuite, one of which boasts a sumptuous jetted tub - your personal oasis after a long day. The home's thoughtful design extends to practical amenities, including a convenient laundry room and a utility room for all your storage needs. This property has ample parking with a 24X40 garage located beside the kitchen, The attached shop (110X60) has multiple 220 welder plugs, in floor heat, 12X60 mezzanine, 28X12 shop office, 2pc Bathroom, 2-14X16H Shop doors and 3-12X14H Shop doors for various type of vehicles. If this isn't enough room there is a 30X 50 cold storage located on the south west side of the property. Located at 40446 Highway 56 in Stettler County, this

# **Community Information**

Address 40446 Hwy 56

Subdivision NONE

City Rural Stettler No. 6, County of

County Stettler No. 6, County of

Province Alberta
Postal Code T0C 2L0