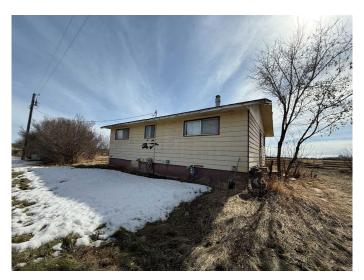

Nestled amidst the trees, you'll find an older home full of character and untapped potential. While it needs some work, this fixer-upper offers the chance to customize and restore it to your own style – whether you're dreaming of a rustic retreat, a country estate, or a hunting cabin hideaway.

#### **Exterior**

Exterior Features Other Lot Description Other

Roof Asphalt Shingle

Construction Wood Frame

Foundation Poured Concrete