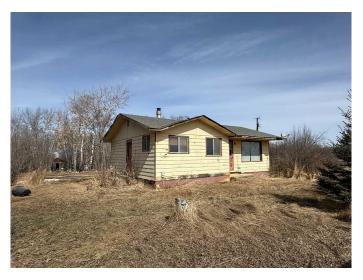

## \$400,000

3 Bedroom, 1.00 Bathroom, 879 sqft Residential on 160.00 Acres

NONE, Rural Northern Lights, County of, Alberta

160 Acres of Opportunity – Nature, Space & Potential

Welcome to your slice of rural paradise! This 160-acre property offers a rare mix of wide-open land and tree-lined tranquility, perfect for those seeking space, privacy, or a potential investment. With approximately 80 acres of open land, currently in hay there's room to farm, pasture, or build your dream outdoor lifestyle.

Nestled amidst the trees, you'll find an older home full of character and untapped potential. While it needs some work, this fixer-upper offers the chance to customize and restore it to your own style – whether you're dreaming of a rustic retreat, a country estate, or a hunting cabin hideaway.

### **Essential Information**

MLS® # A2211287 Price \$400,000

Bedrooms 3 Bathrooms 1.00

Full Baths 1

Square Footage 879

Acres 160.00

Type Residential

Sub-Type Detached