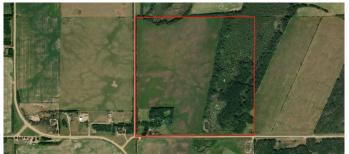

## \$400,000

3 Bedroom, 1.00 Bathroom, 879 sqft Residential on 160.00 Acres

NONE, Rural Northern Lights, County of, Alberta

160 Acres of Opportunity – Nature, Space & Potential

Welcome to your slice of rural paradise! This 160-acre property offers a rare mix of wide-open land and tree-lined tranquility, perfect for those seeking space, privacy, or a potential investment. With approximately 80 acres of open land, currently in hay there's room to farm, pasture, or build your dream outdoor lifestyle.

With natural beauty all around and plenty of space to roam, this property is ideal for homesteading, recreation, or simply enjoying the peace and quiet of country living.