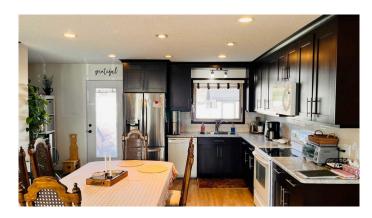

# \$320,000

3 Bedroom, 2.00 Bathroom, 840 sqft Residential on 0.14 Acres

NONE, Bow Island, Alberta

Here's a little gem tucked away in Bow Island that buyer's are looking for! Fully renovated upstairs and down with double detached garage and well manicured yard just waiting for that new owner to enjoy! Not a thing to do with this property buyer's but move in! This quaint little home renovations include a newer kitchen, bathrooms, windows, hardy board siding, roof. The yard has 2 raised gardens and a beautiful flower bed to enjoy on those lovely summer days. Too much to mention here so call your REALTOR® today and book your very own private viewing.

## Interior

Interior Features Ceiling Fan(s), Laminate Counters, No Animal Home, No Smoking

Home, Open Floorplan, Recessed Lighting, Vinyl Windows, Sump

Pump(s)

Appliances Central Air Conditioner, Dishwasher, Electric Stove, Humidifier,