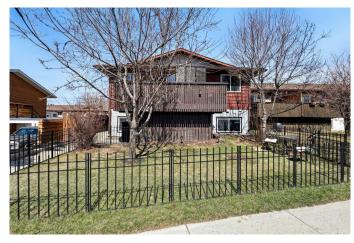

# \$319,900 - 1, 50 8 Avenue Se, High River

MLS® #A2211197

# \$319,900

2 Bedroom, 2.00 Bathroom, 606 sqft Residential on 0.00 Acres

Downtown High River, High River, Alberta

\*\* RARE OPPORTUNITY TO OWN A FREEHOLD TOWNHOME WITH NO CONDO FEES! END UNIT! INVESTOR ALERT (amazing rental opportunity)! PET FRIENDLY! MONTHLY BILLS ONLY \$200/MONTH (on average over the year). Step into this beautifully upgraded 2-bedroom, 1.5-bath townhouse in the heart of High River with recently installed new washer, dryer and hot water tank! Offering over 1,200 square feet of developed living space, this home has been completely transformed with modern finishes and top-to-bottom updates, making it the perfect move-in-ready property. The main floor welcomes you with fresh paint, brand-new flooring (Lifeproof vinyl plank, scratch resistant and water proof), and upgraded light fixtures that illuminate the living and dining area. The kitchen boasts re-stained cabinets with under mount lighting, offering a stylish yet functional space for cooking and entertaining, as well as a pantry, new LG microwave and newer Samsung dishwasher. A half bath on this floor adds convenience for yourself and guests. Curl up in your spacious and inviting living room in front of the cozy fireplace during the cold winter months, and enjoy the warmth that the south facing windows provide. Downstairs, the two spacious bedrooms have been updated with new finishes, paint and flooring. The upgraded main bathroom features a luxurious rain shower, new toilet, and fixtures. This townhouse is packed with thoughtful upgrades, including a Sensi smart thermostat,

Alfred smart lock for enhanced security, and a Blink doorbell camera. Outside, enjoy your morning coffee on the oversized new composite deck or relax in your yard, complete with a new cast iron fence. This home was fully remodelled in 2014, with everything replaced including the roof, electrical, plumbing, high efficiency furnace, water heater, most windows, and water softener. You can enjoy peace of mind knowing that the property has been completely redone and upgraded to current standards. Located close to schools, parks, playgrounds, a dog park, gym and walking distance to all amenities, this home offers convenience along with its extensive upgrades. INVESTORS! This property would make the best rental for a continued return on your investment. These units don't come on the market very often, don't miss this incredible, affordable opportunity to own a freehold townhome!

#### **Exterior**

Exterior Features Balcony, Private Yard, Storage

Lot Description Fruit Trees/Shrub(s), Landscaped, Lawn, Many Trees

Roof Asphalt Shingle

Construction Concrete, Stucco, Wood Siding

Foundation Poured Concrete