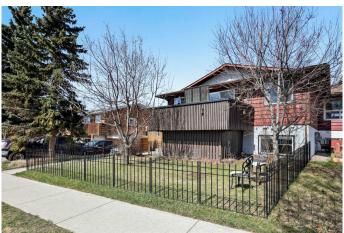

# \$319,900 - 1, 50 8 Avenue Se, High River

MLS® #A2211197

# \$319,900

2 Bedroom, 2.00 Bathroom, 606 sqft Residential on 0.00 Acres

Downtown High River, High River, Alberta

\*\* RARE OPPORTUNITY TO OWN A FREEHOLD TOWNHOME WITH NO CONDO FEES! END UNIT! INVESTOR ALERT (amazing rental opportunity)! PET FRIENDLY! MONTHLY BILLS ONLY \$200/MONTH (on average over the year). Step into this beautifully upgraded 2-bedroom, 1.5-bath townhouse in the heart of High River with recently installed new washer, dryer and hot water tank! Offering over 1,200 square feet of developed living space, this home has been completely transformed with modern finishes and top-to-bottom updates, making it the perfect move-in-ready property. The main floor welcomes you with fresh paint, brand-new flooring (Lifeproof vinyl plank, scratch resistant and water proof), and upgraded light fixtures that illuminate the living and dining area. The kitchen boasts re-stained cabinets with under mount lighting, offering a stylish yet functional space for cooking and entertaining, as well as a pantry, new LG microwave and newer Samsung dishwasher. A half bath on this floor adds convenience for yourself and guests. Curl up in your spacious and inviting living room in front of the cozy fireplace during the cold winter months, and enjoy the warmth that the south facing windows provide. Downstairs, the two spacious bedrooms have been updated with new finishes, paint and flooring. The upgraded main bathroom features a luxurious rain shower, new toilet, and fixtures. This townhouse is packed with thoughtful upgrades, including a Sensi smart thermostat,

Alfred smart lock for enhanced security, and a Blink doorbell camera. Outside, enjoy your morning coffee on the oversized new composite deck or relax in your yard, complete with a new cast iron fence. This home was fully remodelled in 2014, with everything replaced including the roof, electrical, plumbing, high efficiency furnace, water heater, most windows, and water softener. You can enjoy peace of mind knowing that the property has been completely redone and upgraded to current standards. Located close to schools, parks, playgrounds, a dog park, gym and walking distance to all amenities, this home offers convenience along with its extensive upgrades. INVESTORS! This property would make the best rental for a continued return on your investment. These units don't come on the market very often, don't miss this incredible, affordable opportunity to own a freehold townhome!

#### **Exterior**

Exterior Features Balcony, Private Yard, Storage

Lot Description Fruit Trees/Shrub(s), Landscaped, Lawn, Many Trees

Roof Asphalt Shingle

Construction Concrete, Stucco, Wood Siding

Foundation Poured Concrete