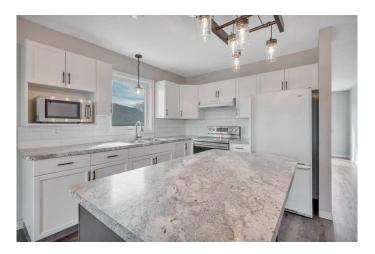

## \$377,000

4 Bedroom, 3.00 Bathroom, 1,190 sqft Residential on 0.14 Acres

Hearthstone, Lacombe, Alberta

Visit REALTOR® website for additional information. Welcome to this move-in ready home, in a fully renovated bi-level gem, featuring 4 bedrooms and 3 baths on a spacious lot with RV parking. Inside, a bright, welcoming interior shines with upgraded lighting & stylish flooring. The modern kitchen offers a large island, newer countertops, and stylish backsplash plus a dining area that opens to a two-tiered deckâ€"ideal for entertaining. The cozy, inviting living room is framed by large windows. The master suite includes a 3-pc ensuite, while the lower level living space offers warmth and comfort with a cozy gas fireplace. With ample parking, a landscaped yard, and countless upgrades, this home is move-in ready and filled with sunshine.