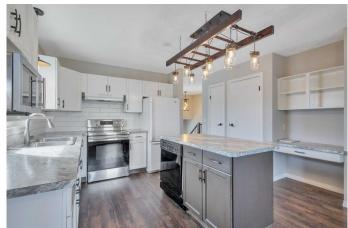

## \$377,000

4 Bedroom, 3.00 Bathroom, 1,190 sqft Residential on 0.14 Acres

Hearthstone, Lacombe, Alberta

Visit REALTOR® website for additional information. Welcome to this move-in ready home, in a fully renovated bi-level gem, featuring 4 bedrooms and 3 baths on a spacious lot with RV parking. Inside, a bright, welcoming interior shines with upgraded lighting & stylish flooring. The modern kitchen offers a large island, newer countertops, and stylish backsplash plus a dining area that opens to a two-tiered deckâ€"ideal for entertaining. The cozy, inviting living room is framed by large windows. The master suite includes a 3-pc ensuite, while the lower level living space offers warmth and comfort with a cozy gas fireplace. With ample parking, a landscaped yard, and countless upgrades, this home is move-in ready and filled with sunshine.