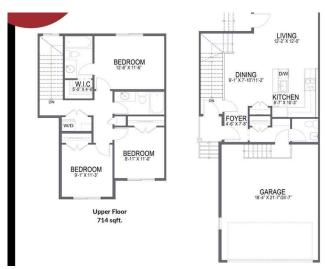

## \$525,000

3 Bedroom, 3.00 Bathroom, 1,313 sqft Residential on 0.06 Acres

NONE, Chestermere, Alberta

Welcome to this Brand new home built by award winning builder, Prominent Homes, in the Brand New Community of Waterford! This Beautiful townhouse as NO CONDO FEES and features 3 Bedrooms and 2 and half Bathrooms and Double Attached Garage. THE MAIN floor also features a Gorgeous Kitchen that has an Island, Dining Nook, and Living Room. THE UPPER floor has 3 Bedrooms including a Large Primary Bedroom with a walk in closet and 4 piece Ensuite and Landry. It also has Alberta New Home Warranty. Possession is June 2025. Call to book your private showing today!

#### **Essential Information**

MLS® # A2211045 Price \$525,000

Bedrooms 3

Bathrooms 3.00

Full Baths 2

Half Baths 1

Square Footage 1,313

Acres 0.06