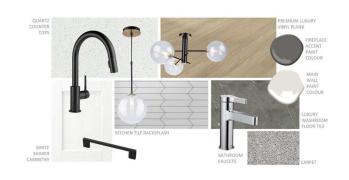

#### Interior

Interior Features Kitchen Island, No Animal Home, No Smoking Home, Open Floorplan,

Walk-In Closet(s)

Appliances Dishwasher, Electric Range, Microwave Hood Fan, Refrigerator

Heating Forced Air

#### **Exterior**

Exterior Features Lighting

Lot Description Rectangular Lot
Roof Asphalt Shingle
Construction Wood Frame

Foundation Poured Concrete