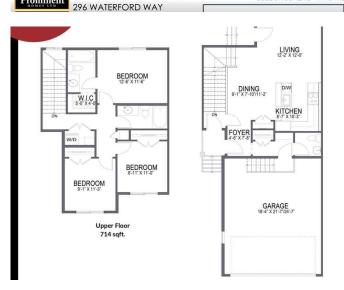

## \$525,000

3 Bedroom, 3.00 Bathroom, 1,313 sqft Residential on 0.06 Acres

NONE, Chestermere, Alberta

Welcome to this Brand new home built by award winning builder, Prominent Homes, in the Brand New Community of Waterford! This Beautiful townhouse as NO CONDO FEES and features 3 Bedrooms and 2 and half Bathrooms and Double Attached Garage. THE MAIN floor also features a Gorgeous Kitchen that has an Island, Dining Nook, and Living Room. THE UPPER floor has 3 Bedrooms including a Large Primary Bedroom with a walk in closet and 4 piece Ensuite and Laundry It also has Alberta New Home Warranty. Possession is June 2025. Call to book your private showing today!

#### **Essential Information**

MLS® # A2211026 Price \$525,000

Bedrooms 3

Bathrooms 3.00

Full Baths 2

Half Baths 1

Square Footage 1,313

Acres 0.06