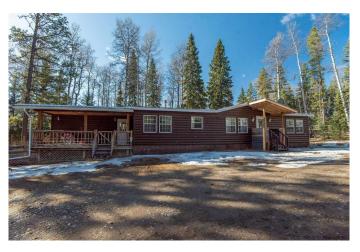

#### \$769,000

3 Bedroom, 2.00 Bathroom, 1,887 sqft Agri-Business on 56.00 Acres

Bearberry, Rural Mountain View County, Alberta

Tucked away in the quiet beauty of West Central Alberta, just 15 minutes west of Sundre, lies a picturesque 56-acre retreat where privacy, potential, and peaceful living come together. This charming cabin-style mobile home invites you to slow down and savor the simple pleasures of rural life.

Surrounded by mature trees and open skies, the home offers a warm, rustic ambiance with 3 bedrooms, 2 bathrooms, two inviting living spaces, and the rare convenience of dual kitchensâ€"perfect for country living and hosting with ease.

Built in 1995