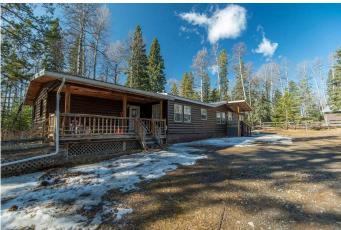

#### \$769,000

3 Bedroom, 2.00 Bathroom, 1,887 sqft Agri-Business on 56.00 Acres

Bearberry, Rural Mountain View County, Alberta

Tucked away in the quiet beauty of West Central Alberta, just 15 minutes west of Sundre, lies a picturesque 56-acre retreat where privacy, potential, and peaceful living come together. This charming cabin-style mobile home invites you to slow down and savor the simple pleasures of rural life.

Surrounded by mature trees and open skies, the home offers a warm, rustic ambiance with 3 bedrooms, 2 bathrooms, two inviting living spaces, and the rare convenience of dual kitchensâ€"perfect for country living and hosting with ease.

Built in 1995