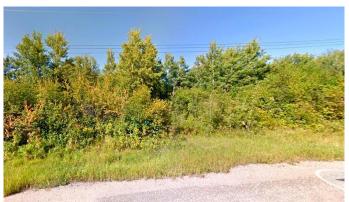

### \$195,000

0 Bedroom, 0.00 Bathroom, Land on 0.49 Acres

Lakeview Estate\_LLBC, Lac La Biche County, Alberta

Welcome to 1070 Churchill Park Road, a .49-acre treed lot in the desirable Lakeview Estates subdivision, just 5 minutes from Lac La Biche. This country residential lot provides a prime location for a future home or cabin retreat, with Lac La Biche Golf Course, the lake, and Churchill Park Island all nearby. The lot is situated next to 1074 Churchill Park Road, also for sale, offering the rare opportunity to combine both properties for nearly a full acre of land. Surrounded by nature but close to town, this property gives you the best of both worlds. All services are available are available in Lakeview Estates with the water and sewer paid for to the property line. Sir Winston Churchill Park is a bike ride away or 3 minutes by car and has amenities like cabin rentals, camping, a beautiful lakefront hall and a great boat launch for quick boat access. Whether you're planning to build now or hold as an investment, this lake-area lot offers natural beauty, convenience, and potential. Lac La Biche has been popular desination camping, world class fishing and recreational lake as well as backcountry recreational activities including Lakeland Provincial Park only 20 minutes away.