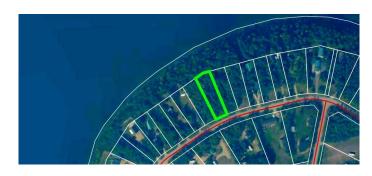

### \$195,000

0 Bedroom, 0.00 Bathroom, Land on 0.49 Acres

Lakeview Estate\_LLBC, Lac La Biche County, Alberta

Welcome to 1070 Churchill Park Road, a .49-acre treed lot in the desirable Lakeview Estates subdivision, just 5 minutes from Lac La Biche. This country residential lot provides a prime location for a future home or cabin retreat, with Lac La Biche Golf Course, the lake, and Churchill Park Island all nearby. The lot is situated next to 1074 Churchill Park Road, also for sale, offering the rare opportunity to combine both properties for nearly a full acre of land. Surrounded by nature but close to town, this property gives you the best of both worlds. All services are available are available in Lakeview Estates with the water and sewer paid for to the property line. Sir Winston Churchill Park is a bike ride away or 3 minutes by car and has amenities like cabin rentals, camping, a beautiful lakefront hall and a great boat launch for quick boat access. Whether you're planning to build now or hold as an investment, this lake-area lot offers natural beauty, convenience, and potential. Lac La Biche has been popular desination camping, world class fishing and recreational lake as well as backcountry recreational activities including Lakeland Provincial Park only 20 minutes away.

## **Community Information**

Address 1070, 67325 Churchill Park Rd

Subdivision Lakeview Estate\_LLBC

City Lac La Biche County

County Lac La Biche County

Province Alberta
Postal Code T0A 2C0