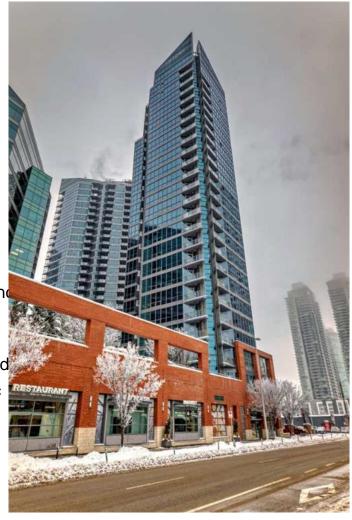

### \$379,900

2 Bedroom, 2.00 Bathroom, 847 sqft Residential on 0.00 Acres

Beltline, Calgary, Alberta

Welcome to #401, 220-12 Ave SE at the Keynote. Located in the heart of downtown. Close to public transportation, restaurants, coffee shops, Saddledome, and much more. This 2 bedroom, 2 bathroom condo features 9' ceilings, ton of windows, in-suite laundry, granite countertops, stainless steel appliances, and balcony. The unit also includes 1 titled parking stall, and 1 titled storage unit. A secured building with fob key entry. Some of the amenities includes a full gym, owners lounge, hot tubs, and guest suites available for out of town guest. Stop commuting into downtown for work or play. book your showing today