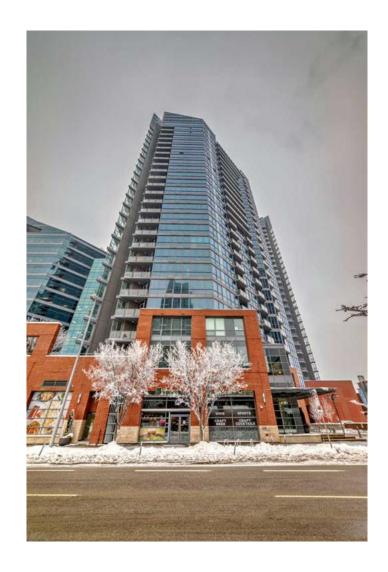

### \$379,900

2 Bedroom, 2.00 Bathroom, 847 sqft Residential on 0.00 Acres

Beltline, Calgary, Alberta

Welcome to #401, 220-12 Ave SE at the Keynote. Located in the heart of downtown. Close to public transportation, restaurants, coffee shops, Saddledome, and much more. This 2 bedroom, 2 bathroom condo features 9' ceilings, ton of windows, in-suite laundry, granite countertops, stainless steel appliances, and balcony. The unit also includes 1 titled parking stall, and 1 titled storage unit. A secured building with fob key entry. Some of the amenities includes a full gym, owners lounge, hot tubs, and guest suites available for out of town guest. Stop commuting into downtown for work or play. book your showing today