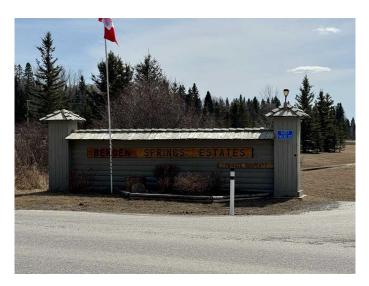

#### \$124,900

0 Bedroom, 0.00 Bathroom, Land on 0.15 Acres

Bergen Springs, Rural Mountain View County, Alberta

Escape the stress of online bookings, weekend setup and takedown, and instead, add a touch of paradise to your life at Bergen Spring Estates. This four-season recreational community offers something for everyone, year-round. Located on a 0.15-acre lot, surrounded by trees, the property is fully serviced with annual condo fees of \$560. These fees cover snow removal, seasonal water (May to October), common area maintenance, landscaping, and clubhouse privileges. Community amenities include walking trails, a children's park, a community garden, and a picturesque pond perfect for fishing in the summer and skating in the winter. Outside the community, the nearby the town of Sundre (just 7 minutes away) offers everything you need, plus a wealth of outdoor activities such as golfing, fishing, kayaking, hiking, and more. This is an ideal location for outdoor enthusiasts or families seeking a retreat where everyone can gather and play. Call today to schedule a viewing.

## **Community Information**

| Address     | 62 Beaver Bend             |
|-------------|----------------------------|
| Subdivision | Bergen Springs             |
| City        | Rural Mountain View County |
| County      | Mountain View County       |
| Province    | Alberta                    |
| Postal Code | T0M 1X0                    |