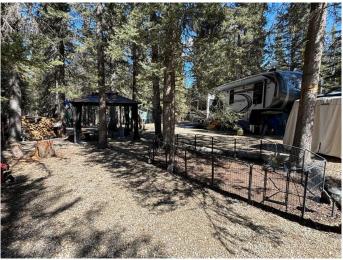

#### \$124,900

0 Bedroom, 0.00 Bathroom, Land on 0.15 Acres

Bergen Springs, Rural Mountain View County, Alberta

Escape the stress of online bookings, weekend setup and takedown, and instead, add a touch of paradise to your life at Bergen Spring Estates. This four-season recreational community offers something for everyone, year-round. Located on a 0.15-acre lot, surrounded by trees, the property is fully serviced with annual condo fees of \$560. These fees cover snow removal, seasonal water (May to October), common area maintenance, landscaping, and clubhouse privileges. Community amenities include walking trails, a children's park, a community garden, and a picturesque pond perfect for fishing in the summer and skating in the winter. Outside the community, the nearby the town of Sundre (just 7 minutes away) offers everything you need, plus a wealth of outdoor activities such as golfing, fishing, kayaking, hiking, and more. This is an ideal location for outdoor enthusiasts or families seeking a retreat where everyone can gather and play. Call today to schedule a viewing.

#### Amenities

| Amenities | Clubhouse,      | Park,   | Picnic   | Area,    | Playground,     | Community       | Gardens, |
|-----------|-----------------|---------|----------|----------|-----------------|-----------------|----------|
|           | Recreation Room |         |          |          |                 |                 |          |
| Utilities | Electricity at  | Lot Lin | e, Natur | al Gas a | at Lot Line, Wa | ater At Lot Lin | e        |