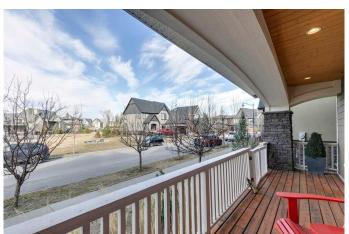

## \$1,398,800

4 Bedroom, 4.00 Bathroom, 2,880 sqft Residential on 0.09 Acres

Currie Barracks, Calgary, Alberta

Absolutely stunning home with over 3,700sqft developed, ready for a family, in the Award-winning community of Currie Barracks. Facing a nature park, with paths, benches and open space, this location is ideal with ample parking and great exterior spaces! Great curb appeal, with a front veranda perfect for watching the kids play, enter into the open concept home with such a nice division of space: Dining Room can sit 10, open to the large entertaining Kitchen, with a huge island and Gourmet Appliances: Wolf Gas Stove, Bosch Fridge & Dishwasher, then large pantry and extra cabinetry with microwave â€" the Chef in the family will love it! Den/Office or kid's Playroom off the kitchen, the Main Floor adorned with new LVP wide-planked look â€" very nice! The Living Room is stunning, with huge Glass patio doors to the yard and full width deck, fireplace with built-ins for Media, such a great place to relax! The home also features A/C throughout, offering comfort during the summer months. Laundry, full Mudroom with Lockers and more cabinetries lead to the oversized Garage off the paved back lane, very nice in winter, a place for the kids to learn to ride their bikes in the summer! The rear yard has turf for the kids/pets, low maintenance deck and yard! The Upper levels include 3 bedrooms on the 2nd Level, including the stunning Primary Bedroom with a beautiful 5-pc Ensuite and a huge walk-in closet. Shower looks so nice and compliments the room, also with soaker tub,