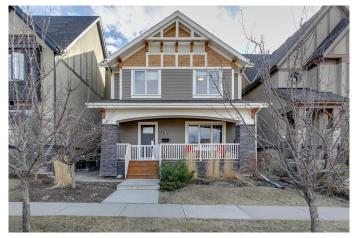

## \$1,398,800

4 Bedroom, 4.00 Bathroom, 2,880 sqft Residential on 0.09 Acres

Currie Barracks, Calgary, Alberta

Absolutely stunning home with over 3,700sqft developed, ready for a family, in the Award-winning community of Currie Barracks. Facing a nature park, with paths, benches and open space, this location is ideal with ample parking and great exterior spaces! Great curb appeal, with a front veranda perfect for watching the kids play, enter into the open concept home with such a nice division of space: Dining Room can sit 10, open to the large entertaining Kitchen, with a huge island and Gourmet Appliances: Wolf Gas Stove, Bosch Fridge & Dishwasher, then large pantry and extra cabinetry with microwave â€" the Chef in the family will love it! Den/Office or kid's Playroom off the kitchen, the Main Floor adorned with new LVP wide-planked look â€" very nice! The Living Room is stunning, with huge Glass patio doors to the yard and full width deck, fireplace with built-ins for Media, such a great place to relax! The home also features A/C throughout, offering comfort during the summer months. Laundry, full Mudroom with Lockers and more cabinetries lead to the oversized Garage off the paved back lane, very nice in winter, a place for the kids to learn to ride their bikes in the summer! The rear yard has turf for the kids/pets, low maintenance deck and yard! The Upper levels include 3 bedrooms on the 2nd Level, including the stunning Primary Bedroom with a beautiful 5-pc Ensuite and a huge walk-in closet. Shower looks so nice and compliments the room, also with soaker tub,

double sinks and so much room! Both kid's bedrooms are very spacious, 4-piece Bath as well. LVP flooring again on the stairs and the hall, very smart! Loft Level is a dream, a very open space that can serve as a workout area, Media area, extra bedroom, or all the above! Vaulted ceilings â€" heck, a Golf Simulator would fit! Lower level offers 4th bedroom, full 4-piece Bath with heated floors. Media / Rec Room offers another space, perhaps for the older kids to hang! Currie barracks is home to one of Calgary's most popular playgrounds, its own dog park, and a brand new splash park coming this summer. So many options with this location and a home you will love, this close to Downtown, Marda Loop, the Currie Bars, Restaurants, MRU easy access all over the city with main arteries on each side!