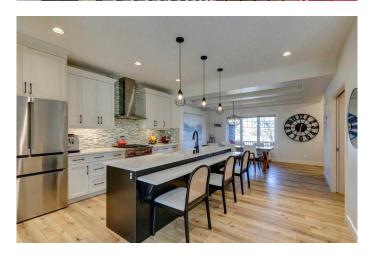

## \$1,398,800

4 Bedroom, 4.00 Bathroom, 2,880 sqft Residential on 0.09 Acres

Currie Barracks, Calgary, Alberta

Absolutely stunning home with over 3,700sqft developed, ready for a family, in the Award-winning community of Currie Barracks. Facing a nature park, with paths, benches and open space, this location is ideal with ample parking and great exterior spaces! Great curb appeal, with a front veranda perfect for watching the kids play, enter into the open concept home with such a nice division of space: Dining Room can sit 10, open to the large entertaining Kitchen, with a huge island and Gourmet Appliances: Wolf Gas Stove, Bosch Fridge & Dishwasher, then large pantry and extra cabinetry with microwave â€" the Chef in the family will love it! Den/Office or kid's Playroom off the kitchen, the Main Floor adorned with new LVP wide-planked look â€" very nice! The Living Room is stunning, with huge Glass patio doors to the yard and full width deck, fireplace with built-ins for Media, such a great place to relax! The home also features A/C throughout, offering comfort during the summer months. Laundry, full Mudroom with Lockers and more cabinetries lead to the oversized Garage off the paved back lane, very nice in winter, a place for the kids to learn to ride their bikes in the summer! The rear yard has turf for the kids/pets, low maintenance deck and yard! The Upper levels include 3 bedrooms on the 2nd Level, including the stunning Primary Bedroom with a beautiful 5-pc Ensuite and a huge walk-in closet. Shower looks so nice and compliments the room, also with soaker tub,