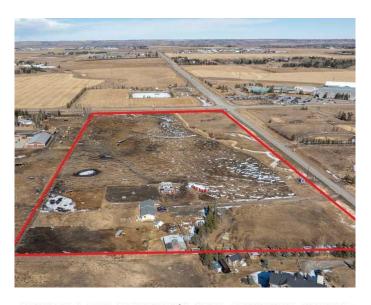

## \$4,500,000

3 Bedroom, 2.00 Bathroom, 1,399 sqft Residential on 19.21 Acres

Springbank, Rural Rocky View County, Alberta

Offering of 19.2 Acres of development land located immediately SW of Springbank High School and the Springbank Park for All Seasons. Legal title of (East ½) Subdivision 16 NE-21-24-03-05, owned by the existing family since 1960 and currently leased to a local horse operation. The current zoning designation is Residential, Rural District (R-RUR). In the Draft 2024 Springbank Area Structure Plan, this parcel of land has a future zoning as Infill Residential where future lots in the infill residential area will range between +0.8 to +1.6 ha (+2 to. +4 acres) in size, or whatever is most prevalent on adjacent lands or in the immediate area. This parcel can be serviced for water by CalAlta and the water line can be tied into at the Springbank High School hub. This has been confirmed to be within the CalAlta area for servicing. The cost to tie into this service can be discussed with CalAlta directly. The current owner attended 2024 Public Hearings for the Springbank Area Structure Plan and presented amendments to this particular parcel that they felt would enhance future development possibilities to this area and the Springbank community. A future owner may consider utilizing this parcel of land with its current land designation or may also consider working with a planning and independent consultant if they wish to apply to Rocky View County to change the land use designation, being that community and