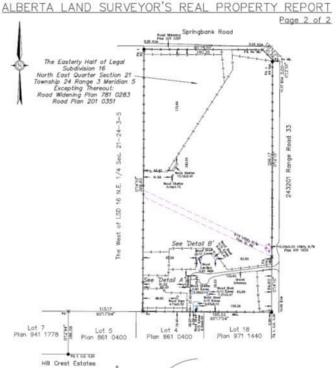

## \$4,500,000

3 Bedroom, 2.00 Bathroom, 1,399 sqft Residential on 19.21 Acres

Springbank, Rural Rocky View County, Alberta

Offering of 19.2 Acres of development land located immediately SW of Springbank High School and the Springbank Park for All Seasons. Legal title of (East ½) Subdivision 16 NE-21-24-03-05, owned by the existing family since 1960 and currently leased to a local horse operation. The current zoning designation is Residential, Rural District (R-RUR). In the Draft 2024 Springbank Area Structure Plan, this parcel of land has a future zoning as Infill Residential where future lots in the infill residential area will range between +0.8 to +1.6 ha (+2 to. +4 acres) in size, or whatever is most prevalent on adjacent lands or in the immediate area. This parcel can be serviced for water by CalAlta and the water line can be tied into at the Springbank High School hub. This has been confirmed to be within the CalAlta area for servicing. The cost to tie into this service can be discussed with CalAlta directly. The current owner attended 2024 Public Hearings for the Springbank Area Structure Plan and presented amendments to this particular parcel that they felt would enhance future development possibilities to this area and the Springbank community. A future owner may consider utilizing this parcel of land with its current land designation or may also consider working with a planning and independent consultant if they wish to apply to Rocky View County to change the land use designation, being that community and

# **Community Information**

Address 243201 Range Road 33

Subdivision Springbank

City Rural Rocky View County

County Rocky View County

Province Alberta
Postal Code T3Z 2E6