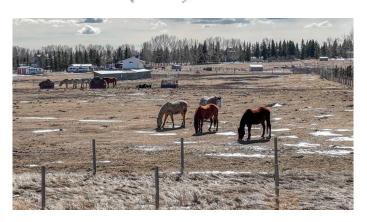

## \$4,500,000

3 Bedroom, 2.00 Bathroom, 1,399 sqft Residential on 19.21 Acres

Springbank, Rural Rocky View County, Alberta

Offering of 19.2 Acres of development land located immediately SW of Springbank High School and the Springbank Park for All Seasons. Legal title of (East ½) Subdivision 16 NE-21-24-03-05, owned by the existing family since 1960 and currently leased to a local horse operation. The current zoning designation is Residential, Rural District (R-RUR). In the Draft 2024 Springbank Area Structure Plan, this parcel of land has a future zoning as Infill Residential where future lots in the infill residential area will range between +0.8 to +1.6 ha (+2 to. +4 acres) in size, or whatever is most prevalent on adjacent lands or in the immediate area. This parcel can be serviced for water by CalAlta and the water line can be tied into at the Springbank High School hub. This has been confirmed to be within the CalAlta area for servicing. The cost to tie into this service can be discussed with CalAlta directly. The current owner attended 2024 Public Hearings for the Springbank Area Structure Plan and presented amendments to this particular parcel that they felt would enhance future development possibilities to this area and the Springbank community. A future owner may consider utilizing this parcel of land with its current land designation or may also consider working with a planning and independent consultant if they wish to apply to Rocky View County to change the land use designation, being that community and

institutional land use areas are immediately across the road from this existing parcel. The current tenant has a lease until August 31st, 2025 and would like to continue to lease into the future.