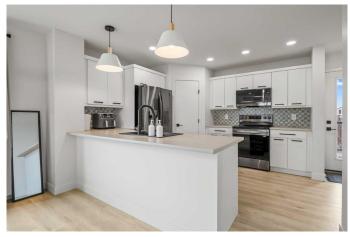

#### \$369,900

3 Bedroom, 3.00 Bathroom, 1,322 sqft Residential on 0.06 Acres

Crystal Landing, Grande Prairie, Alberta

\*\*Bright and spacious 2023 Built, 1322 sq ft side by side duplex with Air conditioner\*\* This beautiful Unique Homes designed duplex offers an open-concept layout filled with natural light. The kitchen features a corner pantry, a convenient eating bar, and a generous dining space. A main floor half bathroom adds extra convenience to the house. Upstairs, the primary suite includes walk-in closet and a luxurious four-piece ensuite. Two additional bedrooms and a full bathroom complete the second level. The unfinished basement is a blank canvas- ideal for a future rec room, home gym, extra bedroom, or bathroom, along with dedicated laundry/utility space. Outside, you can find a beautiful large deck with Aluminum railings, paved parking pad with alley access, which adds ease and convenience. Located just few steps from a playground and close to shopping, restaurants, schools, and more. Don't miss out on this amazing opportunity. Call me or your favorite realtor to see this amazing place.

### Interior

| Interior Features | Closet Organizers, No Animal Home, No Smoking Home, Pantry, Walk-In Closet(s), Breakfast Bar         |  |
|-------------------|------------------------------------------------------------------------------------------------------|--|
| Appliances        | Dishwasher, Dryer, Electric Stove, Microwave Hood Fan, Refrigerator, Washer, Central Air Conditioner |  |
| Heating           | Forced Air, Natural Gas                                                                              |  |
| Cooling           | Central Air                                                                                          |  |
| Has Basement      | Yes                                                                                                  |  |
| Basement          | Full, Unfinished                                                                                     |  |