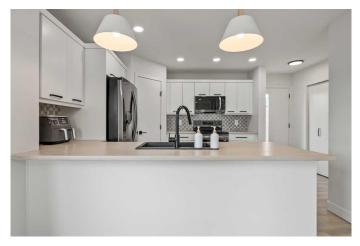

#### \$369,900

3 Bedroom, 3.00 Bathroom, 1,322 sqft Residential on 0.06 Acres

Crystal Landing, Grande Prairie, Alberta

\*\*Bright and spacious 2023 Built, 1322 sq ft side by side duplex with Air conditioner\*\* This beautiful Unique Homes designed duplex offers an open-concept layout filled with natural light. The kitchen features a corner pantry, a convenient eating bar, and a generous dining space. A main floor half bathroom adds extra convenience to the house. Upstairs, the primary suite includes walk-in closet and a luxurious four-piece ensuite. Two additional bedrooms and a full bathroom complete the second level. The unfinished basement is a blank canvas- ideal for a future rec room, home gym, extra bedroom, or bathroom, along with dedicated laundry/utility space. Outside, you can find a beautiful large deck with Aluminum railings, paved parking pad with alley access, which adds ease and convenience. Located just few steps from a playground and close to shopping, restaurants, schools, and more. Don't miss out on this amazing opportunity. Call me or your favorite realtor to see this amazing place.

### Interior

| Interior Features | Closet Organizers, No Animal Home, No Smoking Home, Pantry, Walk-In Closet(s), Breakfast Bar         |  |
|-------------------|------------------------------------------------------------------------------------------------------|--|
| Appliances        | Dishwasher, Dryer, Electric Stove, Microwave Hood Fan, Refrigerator, Washer, Central Air Conditioner |  |
| Heating           | Forced Air, Natural Gas                                                                              |  |
| Cooling           | Central Air                                                                                          |  |
| Has Basement      | Yes                                                                                                  |  |
| Basement          | Full, Unfinished                                                                                     |  |