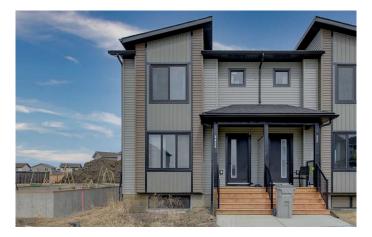

# \$369,900 - 8424 101 Avenue, Grande Prairie

MLS® #A2209590

#### \$369,900

3 Bedroom, 3.00 Bathroom, 1,322 sqft Residential on 0.06 Acres

Crystal Landing, Grande Prairie, Alberta

\*\*Bright and spacious 2023 Built, 1322 sq ft side by side duplex with Air conditioner\*\* This beautiful Unique Homes designed duplex offers an open-concept layout filled with natural light. The kitchen features a corner pantry, a convenient eating bar, and a generous dining space. A main floor half bathroom adds extra convenience to the house. Upstairs, the primary suite includes walk-in closet and a luxurious four-piece ensuite. Two additional bedrooms and a full bathroom complete the second level. The unfinished basement is a blank canvas- ideal for a future rec room, home gym, extra bedroom, or bathroom, along with dedicated laundry/utility space. Outside, you can find a beautiful large deck with Aluminum railings, paved parking pad with alley access, which adds ease and convenience. Located just few steps from a playground and close to shopping, restaurants, schools, and more. Don't miss out on this amazing opportunity. Call me or your favorite realtor to see this amazing place.

# Exterior

| Exterior Features | Other                                  |
|-------------------|----------------------------------------|
| Lot Description   | Back Lane, Rectangular Lot, Front Yard |
| Roof              | Fiberglass                             |
| Construction      | Vinyl Siding                           |
| Foundation        | Poured Concrete                        |