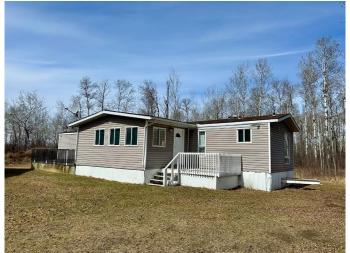

## \$300,000

3 Bedroom, 2.00 Bathroom, 1,335 sqft Residential on 8.50 Acres

NONE, Lac La Biche County, Alberta

This 8.5-acre lakefront property in Lac La Biche County, offers 2000 feet of lakefront on Lac La Biche Lake. It's an ideal location for a vacation property or residential living. Property features mature hardwoods and evergreens, providing natural beauty and seclusion. With an easily accessible shoreline, you can enjoy swimming in the lake all summer and ice fishing all winter. Located just 15 minutes east of Lac La Biche on Highway 881, this 3 bedroom 2 bathroom mobile home offers 1335sqft of living space as well as a 36x24 metal sided pole shed with double doors and mezzanine. Perfect for summer parties in the garage and storage for all the toys. Yard is landscaped and there's a path that leads you to a private camping spot along the lakeshore complete with 30amp power. Call today for your personal viewing of this property!