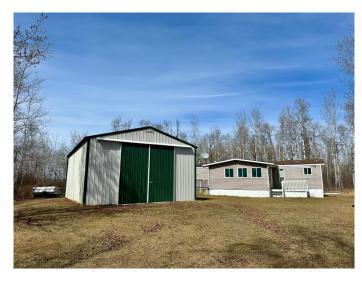

## \$300,000

3 Bedroom, 2.00 Bathroom, 1,335 sqft Residential on 8.50 Acres

NONE, Lac La Biche County, Alberta

This 8.5-acre lakefront property in Lac La Biche County, offers 2000 feet of lakefront on Lac La Biche Lake. It's an ideal location for a vacation property or residential living. Property features mature hardwoods and evergreens, providing natural beauty and seclusion. With an easily accessible shoreline, you can enjoy swimming in the lake all summer and ice fishing all winter. Located just 15 minutes east of Lac La Biche on Highway 881, this 3 bedroom 2 bathroom mobile home offers 1335sqft of living space as well as a 36x24 metal sided pole shed with double doors and mezzanine. Perfect for summer parties in the garage and storage for all the toys. Yard is landscaped and there's a path that leads you to a private camping spot along the lakeshore complete with 30amp power. Call today for your personal viewing of this property!