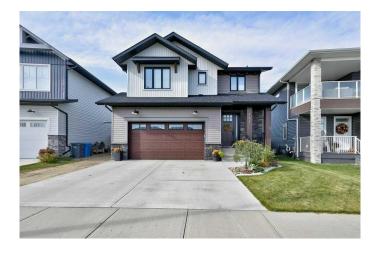

### \$769,900

5 Bedroom, 4.00 Bathroom, 2,136 sqft Residential on 0.10 Acres

Evergreen, Red Deer, Alberta

SELLERS OFFERING \$5,000 CASH INCENTIVE TO BUYERS! Don't miss the opportunity to own this stunning two-story home in Evergreen, crafted by Sorrento. Nestled on a spacious lot with no neighbors directly in front or behind, this property is conveniently located just moments away from Riverbend Golf Course and Clearview Ridge Shopping. The exceptional curb appeal invites you into a warm and inviting atmosphere. Step inside to discover an impressive open-concept layout that includes a large kitchen designed for a chef, complete with a gas range and plenty of counter and cabinet space. The beautiful quartz countertops and a generous island with granite surfaces make it an ideal setting for entertaining guests. A generous walk-through pantry connects to the mudroom and garage for added convenience. The expansive living room boasts a striking gas fireplace adorned with a custom mantle and stone accents, creating a cozy focal point. The spacious dining area opens up to an ample covered deck, perfect for outdoor gatherings. The main floor also features a convenient two-piece powder room. Upstairs, you'll find a sizable bonus room perfect for lounging, reading, or watching TV, along with two large bedrooms, each equipped with walk-in closets. A well-appointed four-piece main bathroom complements the luxurious master suite, which features a spa-like five-piece ensuite with a deep soaking tub, a separate glass shower, and dual vanity. The walk-through access from

the master closet to the laundry area ensures a seamless morning routine without disturbing your partner. The lower level includes a roomy family room, a four-piece bath, large bedroom currently used as a gym and a 5th bedroom currently utilized as an office. The fully landscaped yard features a spacious dog run on the side, along with well-placed trees and shrubs. This home is equipped with all the modern conveniences you could desire, including a covered deck with a retractable louvered roof, a gas line for your barbecue, vinyl fencing, air conditioning, heated floors in the basement and garage, and beautiful permanent gemstone Christmas lighting. This property truly embodies the perfect blend of comfort and luxury.