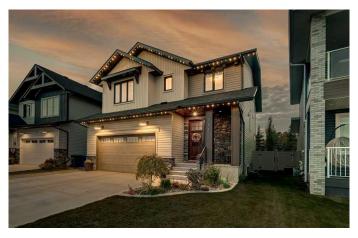

# \$769,900 - 151 Ellington Crescent, Red Deer

MLS® #A2209293

### \$769,900

5 Bedroom, 4.00 Bathroom, 2,136 sqft Residential on 0.10 Acres

Evergreen, Red Deer, Alberta

SELLERS OFFERING \$5,000 CASH INCENTIVE TO BUYERS! Don't miss the opportunity to own this stunning two-story home in Evergreen, crafted by Sorrento. Nestled on a spacious lot with no neighbors directly in front or behind, this property is conveniently located just moments away from Riverbend Golf Course and Clearview Ridge Shopping. The exceptional curb appeal invites you into a warm and inviting atmosphere. Step inside to discover an impressive open-concept layout that includes a large kitchen designed for a chef, complete with a gas range and plenty of counter and cabinet space. The beautiful quartz countertops and a generous island with granite surfaces make it an ideal setting for entertaining guests. A generous walk-through pantry connects to the mudroom and garage for added convenience. The expansive living room boasts a striking gas fireplace adorned with a custom mantle and stone accents, creating a cozy focal point. The spacious dining area opens up to an ample covered deck, perfect for outdoor gatherings. The main floor also features a convenient two-piece powder room. Upstairs, you'll find a sizable bonus room perfect for lounging, reading, or watching TV, along with two large bedrooms, each equipped with walk-in closets. A well-appointed four-piece main bathroom complements the luxurious master suite, which features a spa-like five-piece ensuite with a deep soaking tub, a separate glass shower, and dual vanity. The walk-through access from

the master closet to the laundry area ensures a seamless morning routine without disturbing your partner. The lower level includes a roomy family room, a four-piece bath, large bedroom currently used as a gym and a 5th bedroom currently utilized as an office. The fully landscaped yard features a spacious dog run on the side, along with well-placed trees and shrubs. This home is equipped with all the modern conveniences you could desire, including a covered deck with a retractable louvered roof, a gas line for your barbecue, vinyl fencing, air conditioning, heated floors in the basement and garage, and beautiful permanent gemstone Christmas lighting. This property truly embodies the perfect blend of comfort and luxury.