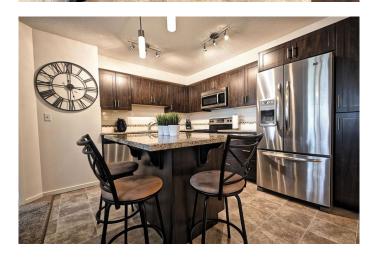

## \$309,900

2 Bedroom, 2.00 Bathroom, 799 sqft Residential on 0.00 Acres

Copperfield, Calgary, Alberta

Prepare to be impressed by this beautifully maintained 2-bedroom, 2-bathroom condo! Featuring a spacious and open layout, the kitchen is equipped with GRANITE countertops, STAINLESS STEEL appliances, and a large island that seamlessly flows into the dining area and living roomâ€"perfect for entertaining. This ground-floor unit boasts a generous patio, ideal for relaxing or hosting guests. The primary bedroom includes a walk-in closet and a private ensuite, offering both comfort and convenience. You'II also enjoy the ease of in-suite laundry and ample storage space

#### Interior

Interior Features Kitchen Island

Appliances Dishwasher, Dryer, Refrigerator, Stove(s), Washer, Window Coverings

Heating Baseboard

Cooling None