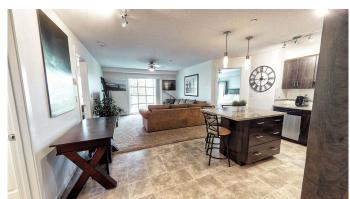

## \$309,900

2 Bedroom, 2.00 Bathroom, 799 sqft Residential on 0.00 Acres

Copperfield, Calgary, Alberta

Prepare to be impressed by this beautifully maintained 2-bedroom, 2-bathroom condo! Featuring a spacious and open layout, the kitchen is equipped with GRANITE countertops, STAINLESS STEEL appliances, and a large island that seamlessly flows into the dining area and living roomâ€"perfect for entertaining. This ground-floor unit boasts a generous patio, ideal for relaxing or hosting guests. The primary bedroom includes a walk-in closet and a private ensuite, offering both comfort and convenience. You'II also enjoy the ease of in-suite laundry and ample storage space