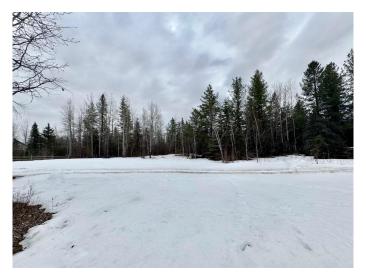

## \$219,900

0 Bedroom, 0.00 Bathroom, Land on 5.09 Acres

NONE, Rural Woodlands County, Alberta

Build your dream home just minutes from town. Located only 1.5km from Whitecourt in the desirable High Ridge Estates, this 5.09 acre lot offers the perfect blend of country living with town convenience. The building site is already cleared, with power on site, gas to the property line and the added bonus of town water. Don't miss this opportunity to create your ideal home in a prime location.