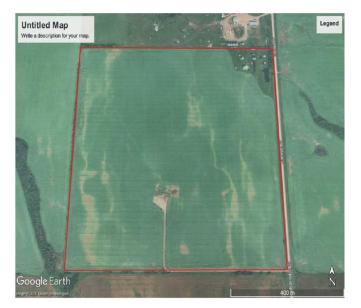

#### \$650,000

0 Bedroom, 0.00 Bathroom, Agri-Business on 158.97 Acres

NONE, Rural Birch Hills County, Alberta

Excellent quarter section of prime farmland. Aproximately 154 cultivated with the balance being an abandoned yardsite with older buildings and a dugout. Class 2 soil. The land is rented out for the 2025 crop year.