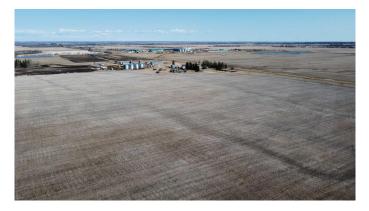

#### \$650,000

0 Bedroom, 0.00 Bathroom, Agri-Business on 158.97 Acres

NONE, Rural Birch Hills County, Alberta

Excellent quarter section of prime farmland. Aproximately 154 cultivated with the balance being an abandoned yardsite with older buildings and a dugout. Class 2 soil. The land is rented out for the 2025 crop year.