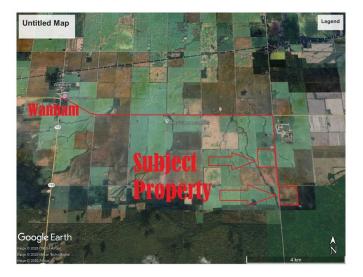

#### \$650,000

0 Bedroom, 0.00 Bathroom, Agri-Business on 158.97 Acres

NONE, Rural Birch Hills County, Alberta

Excellent quarter section of prime farmland. Aproximately 154 cultivated with the balance being an abandoned yardsite with older buildings and a dugout. Class 2 soil. The land is rented out for the 2025 crop year.