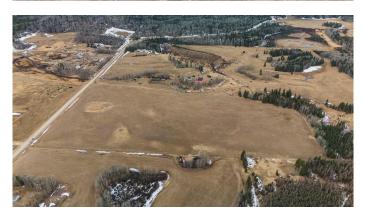

#### \$649,900

0 Bedroom, 0.00 Bathroom, Land on 131.63 Acres

NONE, Rural Clearwater County, Alberta

This 131-acre mixed-use property offers a diverse rolling landscape and endless potential for a variety of uses. With a blend of open pasture, productive hay fields and pockets of mature trees, the land is well-suited for farming, recreation, or building your dream rural retreat. Seasonal creeks meander through the property, adding to its natural charm and supporting local wildlife. Ideal for outdoor enthusiasts, the land offers excellent hunting opportunities and directly borders Crown land, providing even more space to explore. Location is prime! Whether you're looking to homestead, farm, or enjoy a peaceful getaway, this unique property delivers the best of rural living.