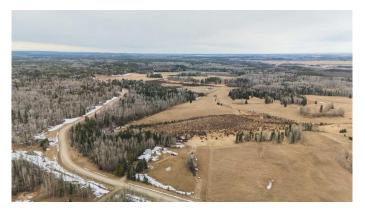

#### \$649,900

0 Bedroom, 0.00 Bathroom, Land on 131.63 Acres

NONE, Rural Clearwater County, Alberta

This 131-acre mixed-use property offers a diverse rolling landscape and endless potential for a variety of uses. With a blend of open pasture, productive hay fields and pockets of mature trees, the land is well-suited for farming, recreation, or building your dream rural retreat. Seasonal creeks meander through the property, adding to its natural charm and supporting local wildlife. Ideal for outdoor enthusiasts, the land offers excellent hunting opportunities and directly borders Crown land, providing even more space to explore. Location is prime! Whether you're looking to homestead, farm, or enjoy a peaceful getaway, this unique property delivers the best of rural living.