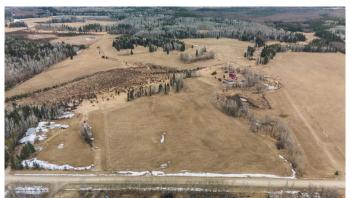

#### \$649,900

0 Bedroom, 0.00 Bathroom, Land on 131.63 Acres

NONE, Rural Clearwater County, Alberta

This 131-acre mixed-use property offers a diverse rolling landscape and endless potential for a variety of uses. With a blend of open pasture, productive hay fields and pockets of mature trees, the land is well-suited for farming, recreation, or building your dream rural retreat. Seasonal creeks meander through the property, adding to its natural charm and supporting local wildlife. Ideal for outdoor enthusiasts, the land offers excellent hunting opportunities and directly borders Crown land, providing even more space to explore. Location is prime! Whether you're looking to homestead, farm, or enjoy a peaceful getaway, this unique property delivers the best of rural living.