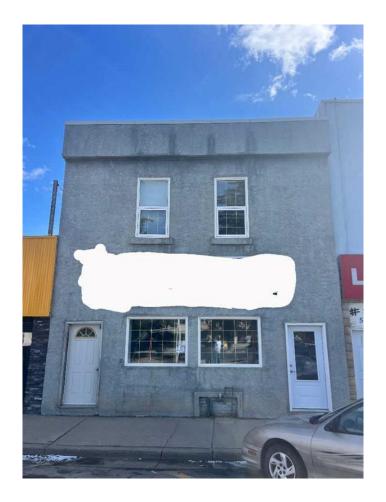

# \$1,500 - 5310 49th Avenue, Taber

MLS® #A2208762

### \$1,500

0 Bedroom, 0.00 Bathroom, Commercial on 0.00 Acres

NONE, Taber, Alberta

This property was used for a lawyers office, but could be used for many other

Built in 1906