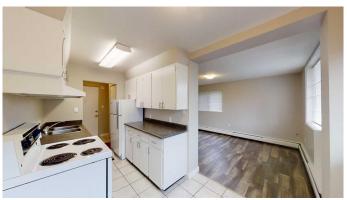

## \$1,159

1 Bedroom, 1.00 Bathroom, 610 sqft Rental on 0.00 Acres

VLA Montrose, Grande Prairie, Alberta

1 bed unit in Montrose Apartments! Conveniently located 1 bed 1 bath apartment. Unit features entry closet, storage room/pantry, and newer vinyl plank floors. Private balcony, good sized room and 4 piece bathroom. The building features keyless fob entry, door buzzer, security cameras and security patrols. Onsite coin laundry. Rent includes water and heat and 1 parking stall. \*Small Pet Friendly with \$50/mo pet fee\* Application required prior to viewing. Enjoy the perks of living in this central location. Close to Muskoseepi Park and walking distance to the public library. Close to four schools and public transportation. Renter will enjoy the convenience of a central location with restaurants and local shopping close by.

Interior

Appliances Oven, Range Hood, Refrigerator, Stove(s)

**Exterior** 

Roof Asphalt Shingle

**Additional Information** 

Date Listed April 4th, 2025

Days on Market 13

**Listing Details** 