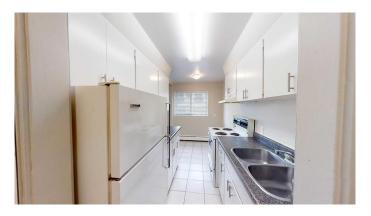

## \$1,159

1 Bedroom, 1.00 Bathroom, 610 sqft Rental on 0.00 Acres

VLA Montrose, Grande Prairie, Alberta

1 bed unit in Montrose Apartments! Conveniently located 1 bed 1 bath apartment. Unit features entry closet, storage room/pantry, and newer vinyl plank floors. Private balcony, good sized room and 4 piece bathroom. The building features keyless fob entry, door buzzer, security cameras and security patrols. Onsite coin laundry. Rent includes water and heat and 1 parking stall. \*Small Pet Friendly with \$50/mo pet fee\* Application required prior to viewing. Enjoy the perks of living in this central location. Close to Muskoseepi Park and walking distance to the public library. Close to four schools and public transportation. Renter will enjoy the convenience of a central location with restaurants and local shopping close by.

Interior

Appliances Oven, Range Hood, Refrigerator, Stove(s)

**Exterior** 

Roof Asphalt Shingle

**Additional Information** 

Date Listed April 4th, 2025

Days on Market 13

**Listing Details** 