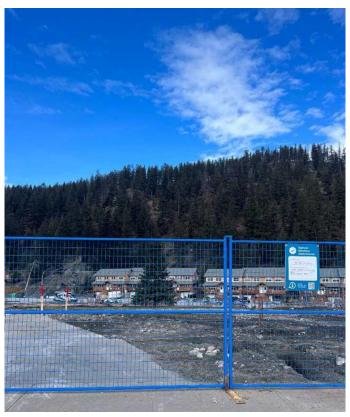

### \$395,000

0 Bedroom, 0.00 Bathroom, Land on 0.08 Acres

Jasper, Jasper, Alberta

Build your dream home on this vacant lot across from Snapes Hill and backed onto green space. Parks will need to receive the 'Certification of Completion" in order to give consent for lease transfer.