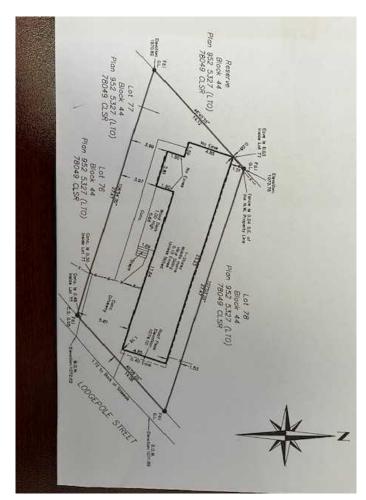

### \$395,000

0 Bedroom, 0.00 Bathroom, Land on 0.08 Acres

Jasper, Jasper, Alberta

Build your dream home on this vacant lot across from Snapes Hill and backed onto green space. Parks will need to receive the 'Certification of Completion" in order to give consent for lease transfer.

#### **Essential Information**

MLS® # A2208736 Price \$395,000

Bathrooms 0.00
Acres 0.08
Type Land

Sub-Type Residential Land

Status Active

# **Community Information**

Address 1016 Lodgepole Street

Subdivision Jasper City Jasper

County Jasper, Municipality

Province Alberta
Postal Code T0E 1E0