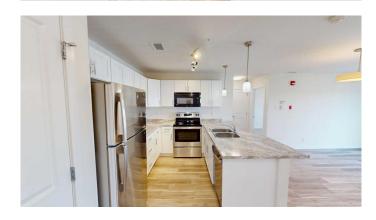

## \$1,600

2 Bedroom, 2.00 Bathroom, 825 sqft Rental on 0.00 Acres

Central Business District., Grande Prairie, Alberta

2 bed 2 bath unit in Toremide Towers!
In the heart of downtown and in close proximity to all amenities. The building has an elevator and is sound proofed. Spacious entry way with closet. Open kitchen with 5 stainless appliances and lots of cabinet and countertop space. Large living room with access to attached balcony separates the 2 bedrooms. Primary bedroom has 3 piece ensuite. Second bedroom has access to the 4 piece bathroom. In suite laundry and no baseboard heaters to take up floor space.

Appliances Dishwasher, Microwave Hood Fan, Oven, Refrigerator, Stove(s),

Washer/Dryer

**Exterior** 

Roof Asphalt Shingle

**Additional Information** 

Date Listed April 3rd, 2025

Days on Market 1

**Listing Details** 