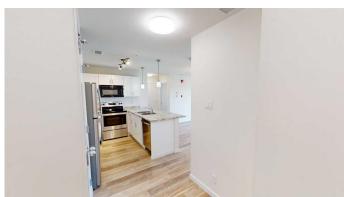

## \$1,600

2 Bedroom, 2.00 Bathroom, 825 sqft Rental on 0.00 Acres

Central Business District., Grande Prairie, Alberta

2 bed 2 bath unit in Toremide Towers!
In the heart of downtown and in close proximity to all amenities. The building has an elevator and is sound proofed. Spacious entry way with closet. Open kitchen with 5 stainless appliances and lots of cabinet and countertop space. Large living room with access to attached balcony separates the 2 bedrooms. Primary bedroom has 3 piece ensuite. Second bedroom has access to the 4 piece bathroom. In suite laundry and no baseboard heaters to take up floor space.

Appliances Dishwasher, Microwave Hood Fan, Oven, Refrigerator, Stove(s),

Washer/Dryer

**Exterior** 

Roof Asphalt Shingle

**Additional Information** 

Date Listed April 3rd, 2025

Days on Market 1

**Listing Details** 