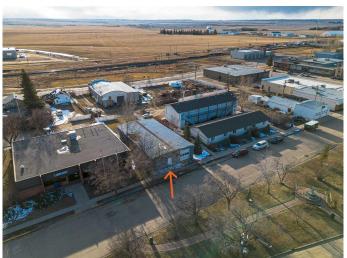

## \$215,000

0 Bedroom, 0.00 Bathroom, Commercial on 0.16 Acres

NONE, Three Hills, Alberta

COMMERCIAL WAREHOUSE located close to downtown in Three Hills. This 73' x 40' warehouse on a 7000 sq ft fenced lot has a concrete floor with great access from either the front with a 10' overhead door or back alley. The backyard bare land is grassed and there is access to a loading dock with another 10' overhead door. The building is wired but would require a meter to be installed to the supply source. Natural gas line is run to the rear of the building. This property could be just what you are needing.