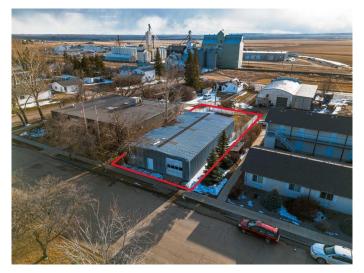

## \$215,000

0 Bedroom, 0.00 Bathroom, Commercial on 0.16 Acres

NONE, Three Hills, Alberta

COMMERCIAL WAREHOUSE located close to downtown in Three Hills. This 73' x 40' warehouse on a 7000 sq ft fenced lot has a concrete floor with great access from either the front with a 10' overhead door or back alley. The backyard bare land is grassed and there is access to a loading dock with another 10' overhead door. The building is wired but would require a meter to be installed to the supply source. Natural gas line is run to the rear of the building. This property could be just what you are needing.

## **Community Information**

Address 125 2 Avenue Se

Subdivision NONE

City Three Hills

County Kneehill County

Province Alberta

Postal Code T0M 2A0