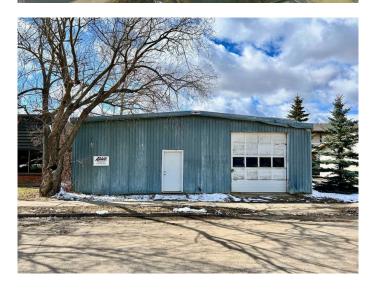

## \$215,000

0 Bedroom, 0.00 Bathroom, Commercial on 0.16 Acres

NONE, Three Hills, Alberta

COMMERCIAL WAREHOUSE located close to downtown in Three Hills. This 73' x 40' warehouse on a 7000 sq ft fenced lot has a concrete floor with great access from either the front with a 10' overhead door or back alley. The backyard bare land is grassed and there is access to a loading dock with another 10' overhead door. The building is wired but would require a meter to be installed to the supply source. Natural gas line is run to the rear of the building. This property could be just what you are needing.

### **Exterior**

Lot Description Back Lane

Roof Metal

Construction Metal Frame, Metal Siding

Foundation Poured Concrete, Slab