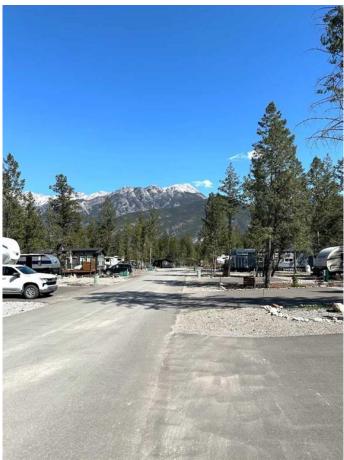

#### \$374,900

2 Bedroom, 2.00 Bathroom, 536 sqft Residential on 0.12 Acres

NONE, Out of Province\_Alberta, British Columbia

Tucked away in a peaceful forest setting within a coveted gated community along Dutch Creek, this beautifully landscaped 5,250 sq. ft. lot offers the perfect blend of nature, privacy, and comfort. Included is a nearly new 2-bedroom Pacific Park Model home, designed for year-round enjoyment with all the modern touches. Step outside onto the stunning 12x44 composite deckâ€"complete with railings and a gateâ€"where you can soak up breathtaking mountain views and unwind in total tranquility. Hosting friends or family? The separate guest house with a half bath offers extra space and comfort for visitors. A paved driveway fits 3 vehicles, and there's a handy storage shed for all your outdoor gear. Enjoy the ease of TITLED ownership and a low cost of living, with annual operating fees of just \$1,102.50 (including GST)â€"covering property taxes, water, sewer, garbage, road maintenance, and more. Whether you're looking for a full-time home, a weekend getaway, or a smart investment in mountain living, this property delivers incredible value, scenic beauty, and the peace of a close-knit, well-managed community.

#### Amenities

| Amenities      | Park, Playground     |
|----------------|----------------------|
| Parking Spaces | 3                    |
| Parking        | Asphalt, Parking Pad |