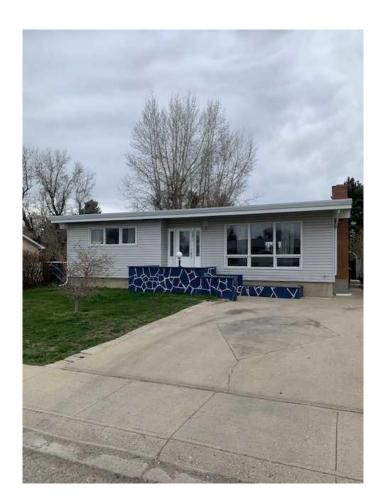

## \$2,200 - 2501 15 Avenue N, Lethbridge

MLS® #A2208316

## \$2,200

0 Bedroom, 0.00 Bathroom, 1,378 sqft Rental on 0.00 Acres

Park Meadows, Lethbridge, Alberta

3 Bedroom, 1.5 Bath Spacious and beautiful MAIN LEVEL SUITE in Park Meadows! A refreshing home design features laminate and vinyl flooring. A well appointed kitchen, cozy living area and a dining area leading to the back patio. Big fenced backyard with covered patio space. Parking on driveway and in front of property. Recent updates:

Kitchen/appliances, flooring, paint and roof was re-done 2 years ago. Open and bright floor plan. Located in desirable neighborhood, close to school, and parks with green space behind. \*\*Available May 1st \*\*Rent is \$2200 Utilities Included \*\*Pets allowed subject to a \$50/month per pet fee \*\*Security Deposit \$2000 \*\*APPLICATION REQUIRED PRIOR TO VIEWING