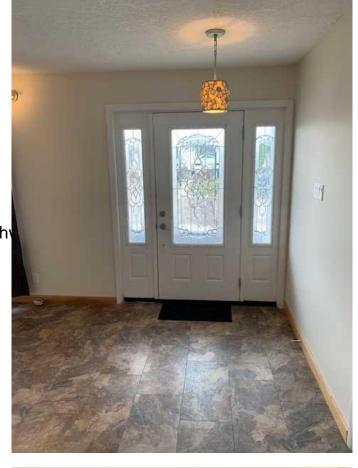

## \$2,200

0 Bedroom, 0.00 Bathroom, 1,378 sqft Rental on 0.00 Acres

Park Meadows, Lethbridge, Alberta

3 Bedroom, 1.5 Bath Spacious and beautiful MAIN LEVEL SUITE in Park Meadows! A refreshing home design features laminate and vinyl flooring. A well appointed kitchen, cozy living area and a dining area leading to the back patio. Big fenced backyard with covered patio space. Parking on driveway and in front of property. Recent updates:

Kitchen/appliances, flooring, paint and roof was re-done 2 years ago. Open and bright floor plan. Located in desirable neighborhood, close to school, and parks with green space behind. \*\*Available May 1st \*\*Rent is \$2200 Utilities Included \*\*Pets allowed subject to a \$50/month per pet fee \*\*Security Deposit \$2000 \*\*APPLICATION REQUIRED PRIOR TO VIEWING