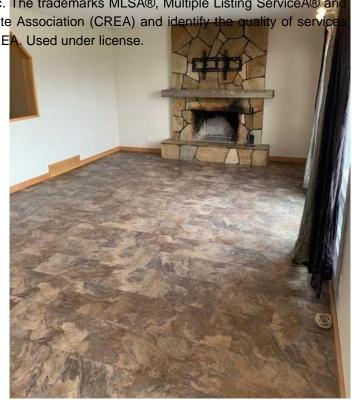

## \$2,200

0 Bedroom, 0.00 Bathroom, 1,378 sqft Rental on 0.00 Acres

Park Meadows, Lethbridge, Alberta

3 Bedroom, 1.5 Bath Spacious and beautiful MAIN LEVEL SUITE in Park Meadows! A refreshing home design features laminate and vinyl flooring. A well appointed kitchen, cozy living area and a dining area leading to the back patio. Big fenced backyard with covered patio space. Parking on driveway and in front of property. Recent updates:

Kitchen/appliances, flooring, paint and roof was re-done 2 years ago. Open and bright floor plan. Located in desirable neighborhood, close to school, and parks with green space behind. \*\*Available May 1st \*\*Rent is \$2200 Utilities Included \*\*Pets allowed subject to a \$50/month per pet fee \*\*Security Deposit \$2000 \*\*APPLICATION REQUIRED PRIOR TO VIEWING