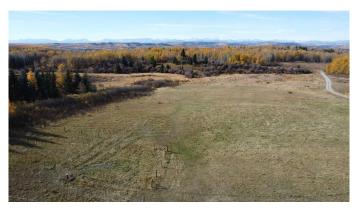

### \$729,200

0 Bedroom, 0.00 Bathroom, Land on 10.52 Acres

NONE, Rural Foothills County, Alberta

BRAND NEW ---- Subdivision and Title completed January 27th 2025----- Absolutely stunning mountain vistas of Snow capped Canadian Rockies thru out the whole West and Southwest skyline! â€l Living in the country, especially close in, is both a luxury and privilege that few can afford. Come see part of the â€~Heart' in â€~Heartland' â€l yes you too could build and live like on TV or in the movies. Gorgeous 10.52 acre setting just past and around the corner from one of the film locations !! â€l Picture perfect SW & West Rocky mountain vistas on a quiet tree lined 192nd Street. South of Hwy 22X before Priddis location. Brand new, just being finalized sub division with an excellent MD approved new well - as required - to complete the sub division. Like they always say â€" location, location and location â€l. Plus view and setting! Please Drive by and see for yourselfâ€l..with the final BONUS being that GST is INCLUDED in the purchase price. Tremendous value as 3+/- acres in the area are selling in the \$500,000. range. Be the first to view and offer on your exciting brand new future home/life in the much sought after Priddis-Millarville setting.