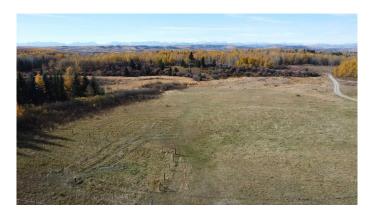

### \$729,200

0 Bedroom, 0.00 Bathroom, Land on 10.52 Acres

NONE, Rural Foothills County, Alberta

BRAND NEW ---- Subdivision and Title completed January 27th 2025----- Absolutely stunning mountain vistas of Snow capped Canadian Rockies thru out the whole West and Southwest skyline! â€l Living in the country, especially close in, is both a luxury and privilege that few can afford. Come see part of the â€~Heart' in â€~Heartland' â€l yes you too could build and live like on TV or in the movies. Gorgeous 10.52 acre setting just past and around the corner from one of the film locations !! â€l Picture perfect SW & West Rocky mountain vistas on a quiet tree lined 192nd Street. South of Hwy 22X before Priddis location. Brand new, just being finalized sub division with an excellent MD approved new well - as required - to complete the sub division. Like they always say â€" location, location and location â€l. Plus view and setting! Please Drive by and see for yourselfâ€l..with the final BONUS being that GST is INCLUDED in the purchase price. Tremendous value as 3+/- acres in the area are selling in the \$500,000. range. Be the first to view and offer on your exciting brand new future home/life in the much sought after Priddis-Millarville setting.