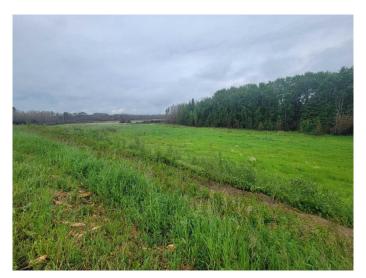

## \$129,900

0 Bedroom, 0.00 Bathroom, Land on 6.64 Acres

NONE, Grande Prairie, Alberta

Discover the perfect blend of country tranquility and modern convenience with this exceptional 6.64-acre property, zoned AG, located just 15 minutes southwest of Grande Prairie. This versatile land offers the ideal setting to build your dream home or easily move a modular home onto the site, allowing you to start your new lifestyle without delay.

## Key Features:

Spacious 6.64 Acres: Plenty of room to create your ideal home, garden, or hobby farm. Enjoy the freedom and privacy that comes with expansive land ownership.

Convenient Location: Just a short drive to Grande Prairie, offering the perfect balance between rural peace and urban amenities. Accessibility: All pavement leading to the property ensures easy access year-round. Proximity to Nature: Close to the river, providing beautiful natural scenery and opportunities for outdoor activities. Family-Friendly: Located on school bus routes, making school commutes easy for the kids. Community Feel: Enjoy a slower-paced