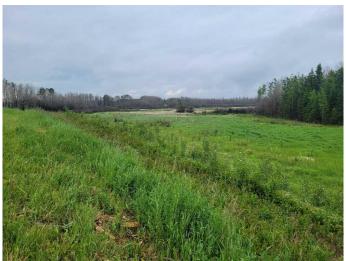

## \$129,900

0 Bedroom, 0.00 Bathroom, Land on 6.64 Acres

NONE, Grande Prairie, Alberta

Discover the perfect blend of country tranquility and modern convenience with this exceptional 6.64-acre property, zoned AG, located just 15 minutes southwest of Grande Prairie. This versatile land offers the ideal setting to build your dream home or easily move a modular home onto the site, allowing you to start your new lifestyle without delay.

## Key Features:

Spacious 6.64 Acres: Plenty of room to create your ideal home, garden, or hobby farm. Enjoy the freedom and privacy that comes with expansive land ownership.

Convenient Location: Just a short drive to Grande Prairie, offering the perfect balance between rural peace and urban amenities. Accessibility: All pavement leading to the property ensures easy access year-round. Proximity to Nature: Close to the river, providing beautiful natural scenery and opportunities for outdoor activities. Family-Friendly: Located on school bus routes, making school commutes easy for the kids. Community Feel: Enjoy a slower-paced