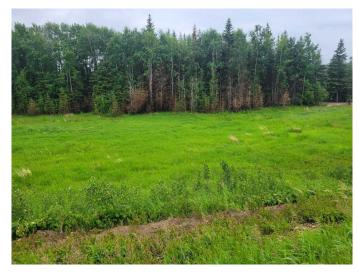

## \$129,900

0 Bedroom, 0.00 Bathroom, Land on 6.64 Acres

NONE, Grande Prairie, Alberta

Discover the perfect blend of country tranquility and modern convenience with this exceptional 6.64-acre property, zoned AG, located just 15 minutes southwest of Grande Prairie. This versatile land offers the ideal setting to build your dream home or easily move a modular home onto the site, allowing you to start your new lifestyle without delay.

## Key Features:

Spacious 6.64 Acres: Plenty of room to create your ideal home, garden, or hobby farm. Enjoy the freedom and privacy that comes with expansive land ownership.

Convenient Location: Just a short drive to Grande Prairie, offering the perfect balance between rural peace and urban amenities. Accessibility: All pavement leading to the property ensures easy access year-round. Proximity to Nature: Close to the river, providing beautiful natural scenery and opportunities for outdoor activities. Family-Friendly: Located on school bus routes, making school commutes easy for the kids. Community Feel: Enjoy a slower-paced