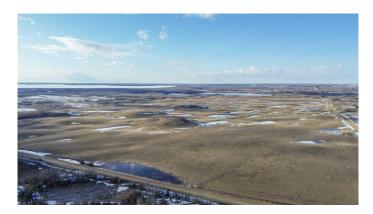

#### \$625,000

0 Bedroom, 0.00 Bathroom, Agri-Business on 150.00 Acres

NONE, Rural Stettler No. 6, County of, Alberta

Up for offer is this 150 acre parcel of farm land in the County of Stettler. This land is currently seeded down to hay and has perimeter fencing. This could be a great place for you to set up a farming operation or expand your current business. Since it is just 10 miles to town and 3 miles to the lake, this property would also be an ideal spot to build your dream home, lake cabin or hunting lodge. Stettlerâ€<sup>TM</sup>s central location offers a short 1 hour drive to Red Deer, a 2 hour drive to Edmonton, a 2.5 hour drive to Calgary. Stettler has a population of approximately 6000 people and the County of Stettler has about 5300 people.