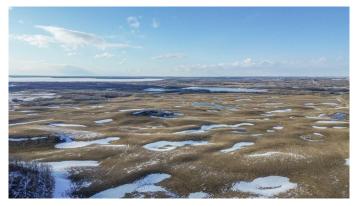

#### \$625,000

0 Bedroom, 0.00 Bathroom, Agri-Business on 150.00 Acres

NONE, Rural Stettler No. 6, County of, Alberta

Up for offer is this 150 acre parcel of farm land in the County of Stettler. This land is currently seeded down to hay and has perimeter fencing. This could be a great place for you to set up a farming operation or expand your current business. Since it is just 10 miles to town and 3 miles to the lake, this property would also be an ideal spot to build your dream home, lake cabin or hunting lodge. Stettlerâ€<sup>TM</sup>s central location offers a short 1 hour drive to Red Deer, a 2 hour drive to Edmonton, a 2.5 hour drive to Calgary. Stettler has a population of approximately 6000 people and the County of Stettler has about 5300 people.