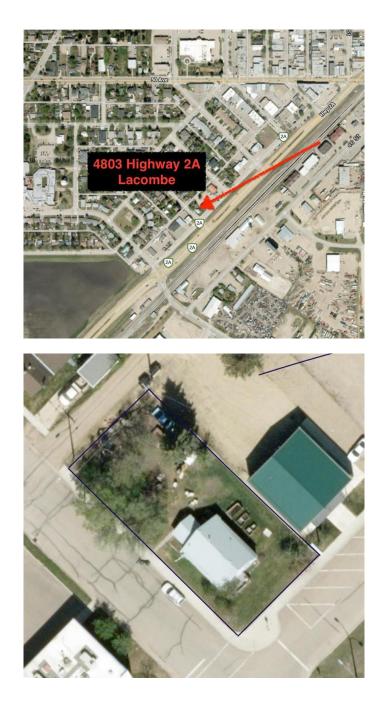

# \$295,000 - 4802 Highway 2a, Lacombe

MLS® #A2208162

#### \$295,000

0 Bedroom, 0.00 Bathroom, Commercial on 0.16 Acres

Downtown Lacombe, Lacombe, Alberta

Prime commercial opportunity on Highway 2A! This C3 - Transitional Commercial District zoned property offers exceptional visibility and easy access, making it ideal for your next business venture. Furnace and hot water tank in 2019. Recent updates include new flooring and fresh paint. Durable metal roof was installed in 2015, adding long-term value and protection. Situated in a high-traffic area, this property ensures outstanding exposure to potential customers and clients. Don't miss this chance to bring your business vision to life! Permitted and Discretionary uses for C3 zoning are available through the City of Lacombe Website. Yard will be cleaned up once the snow/frost is gone.

### **Community Information**

| Address     | 4802 Highway 2a  |
|-------------|------------------|
| Subdivision | Downtown Lacombe |
| City        | Lacombe          |

| County       | Lacombe                 |
|--------------|-------------------------|
| Province     | Alberta                 |
| Postal Code  | T4L 2B3                 |
| Interior     |                         |
| Heating      | Forced Air, Natural Gas |
| Exterior     |                         |
| Roof         | Metal                   |
| Construction | Vinyl Siding            |
| Foundation   | Poured Concrete         |