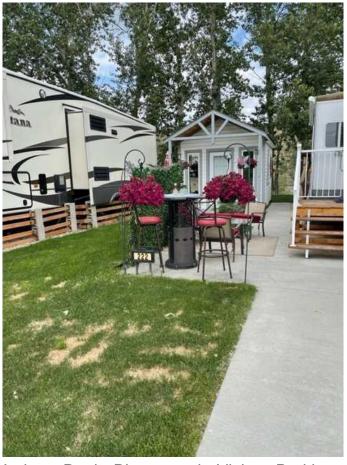

## \$135,000

0 Bedroom, 0.00 Bathroom, Land on 0.05 Acres

NONE, Rural Foothills County, Alberta

Situated backing onto Sheep River Easy access to the River. Lot Size is 29..5ft wide by 72 ft long.

This is a seasonal RV Park Open April 1 to October 31 yearly. This lot has a paved parking pad There is a brick patio, 10 x 15 Shed included. Gazebo, and furniture inside Gazebo. . Country Lane Estates is a gated community and you can live here up to 7 months of the year. The water is turned on for the season when the ground thaws and the water is turned off before it freezes. It is a self-managed condo that is very involved in the community and there are lots of activities to get involved in throughout the week They have an office that is open during the week Condo fees are \$250 mo. but . As of approximately June the lots will be metered for power and will be bill accordingly, the condo fees will be reduced to approximately \$185.00 per month There is a clubhouse that has laundry facilities, gym, library, games room with a pool table, poker / games room, and an rec room. There is a pool and a hot tub. There is a playground on site for the kids. Close to highway 2 and 2A so getting to Okotoks High River is easy. As of June there will be power meters installed on each lot and the power will be billed monthly and power will not be included in the condo fees. Т