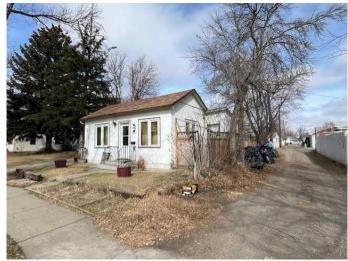

# \$169,900

1 Bedroom, 1.00 Bathroom, 676 sqft Residential on 0.11 Acres

NONE, Lethbridge, Alberta

Looking for a home on a nice sized lot? here you go! Older 1 bed 1 bath home located on a bigger lot in North side Lethbridge. So many options for you with this one... rental, build new or renovate. Great location ~ close to schools, shopping, walking, parks and more.

#### **Exterior**

Exterior Features None Lot Description Other

Roof Asphalt Shingle

Construction Stucco

Foundation Poured Concrete