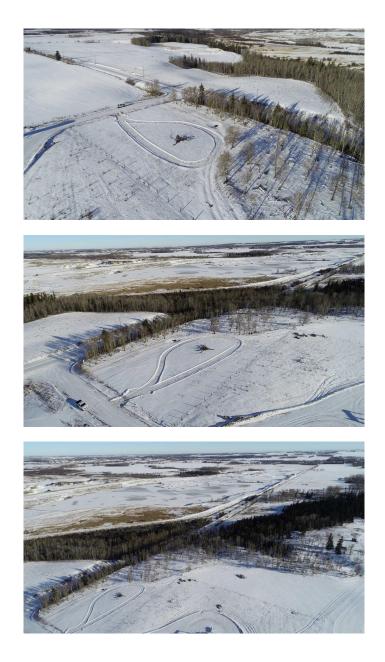

#### \$879,000

0 Bedroom, 0.00 Bathroom, Land on 85.25 Acres

NONE, Rural Ponoka County, Alberta

Country living and convenience are what you will find with this exceptional 85+acre parcel just minutes from town. This stunning property features mature trees, a natural creek (Wolf Creek), and a peaceful setting, making it an ideal location to build your dream home in the country. It is conveniently located between Highway 2 and Highway 2A. With prime building sites and easy access to town, you can enjoy rural tranquility without sacrificing convenience. Future road improvements in 2025 include plans for three new bridges, enhancing accessibility, while power and gas are at the property line; providing a head start for your construction plans. The land offers endless possibilities, from creating a hobby farm to utilizing as grazing land or even pursuing subdivision opportunities. This picturesque land is a rare find that presents natural beauty, practicality, and a prime location.